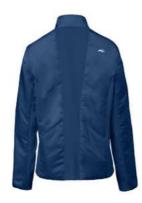

# Men's Arctic Luxe Jacket K00822

# Men's Frostline Wool Jacket K00823

CLIMATE RATING

Introducing the Arctic Luxe Ski Jacket - a distinguished Orange Label piece from our most premium and exclusive range in the collection. The perfect combination of luxury and performance utilizing Loro Piana wool combined with a soft, durable Japanese ski fabric. Maintain the perfect climate with a combination of recycled cashmere graphene and premium down insulations and a graphene lining for even heat distribution. Featuring a detachable hood, discreet pockets, and an exclusive KJUS Limited Edition metal plate. Experience the ultimate in winter luxury with Moisture Renewal technology in the cuffs to keep your skin soft and hydrated. This jacket is designed to exude confidence in every detail.

#### Composition: 97% Wool (Merino), 3% Elastane 100% Polyester

The Frostline Wool Jacket - a harmonious blend of cutting-edge technology and timeless luxury. Crafted with Loro Piana wool and adorned with the distinguished KJUS Orange Label from our most premium and exclusive range in the collection, this jacket effortlessly merges style and slopeready functionality. Mineral circulation enhances blood flow for improved muscle performance and recovery, while Graphene and Schoeller®-PCM<sup>™</sup> technology supports heat distribution for an optimal microclimate. Designed with a detachable hood, soft-lined hand pockets, and ample storage, the Frostline Wool Jacket goes beyond ordinary expectations.