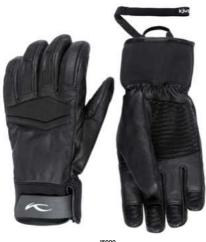

# ACCESSORIES

| Beanies   Caps   | 86 |
|------------------|----|
| Gloves           | RA |
| Neck   Balaclava | 93 |