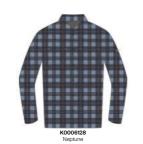

# Men's Helium 2.0 Jacket K00619

K0061901 Deep Space/Pewter

CLIMATE RATING

Designed by legendary ski racer Ted Ligety in collaboration with our product engineer team to create superior comfort across various temperatures. Strategically positioned graphene and Schoeller®-PCM™ inserts regulate body temperature for the optimal microclimate. Customizable ventilation options through a combination of KJUS AC-Vent™ technology along the forearms, center front adjustable panel, mesh underarm zippers, and a pass-through chest opening. Boosting exceptional storage, the jacket includes a large back pocket, oversized chest and hand pockets. The Ligety Jacket guarantees comfort and performance all ski season long.

The Helium 2.0 Jacket is perfect for skiers who want to stay warm without feeling weighed down. Made of high-quality, lightweight down insulation for excellent performance and comfort. Schoeller®-PCM™ inserts keep the body temperature regulated while the KJUS exclusive Lock Out Snow Skirt provides extra protection against the elements. This jacket is the lightest one in the line, weighing less than 950g.