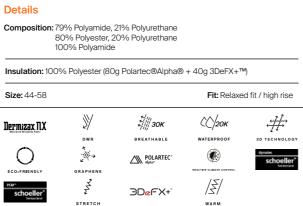

# Men's Formula Jacket K00074 K0007406 KJUS Orange

K006192

| sporty look, gr<br>insulation for ac<br>technology on                                                                                       | aphene inse<br>dded warmth.<br>the forearms,<br>ne Green Line                                                       | 2.0 Jacket is a farr<br>arts, eco lining, a<br>Featuring a remor<br>along with a rem<br>a 2.0 jacket is cor | nd an eco-syr<br>vable hood, KJU<br>ovable and adju   | nthetic down<br>JS AC-Vent™<br>ustable snov    |
|---------------------------------------------------------------------------------------------------------------------------------------------|---------------------------------------------------------------------------------------------------------------------|-------------------------------------------------------------------------------------------------------------|-------------------------------------------------------|------------------------------------------------|
| <ul> <li>Detachable ho</li> <li>Fixed and adju</li> <li>Integrated neo</li> <li>KJUS AC-Vent</li> </ul>                                     | graphene lining<br>ood with invisibl<br>ustable snow sk<br>ck gaiter storage<br>t™ Ventilation S<br>nd gaiters with | iirt system<br>e pocket in hood<br>ystem                                                                    | iture managemer                                       | nt                                             |
|                                                                                                                                             |                                                                                                                     |                                                                                                             |                                                       |                                                |
| Details<br>Composition: 79<br>Insulation: 100%                                                                                              |                                                                                                                     | 21% Elastane<br>bball + 60g Primalofi                                                                       | t Black Insulation                                    | Recycled)                                      |
| Size: 44-58                                                                                                                                 |                                                                                                                     |                                                                                                             | Fit: Regular                                          | r fit                                          |
| Dermizax EV                                                                                                                                 | DWR                                                                                                                 |                                                                                                             |                                                       |                                                |
|                                                                                                                                             | J. J                                                                            | BREATHABLE                                                                                                  | XATERPROOF                                            | ECO FRIENDE.                                   |
| GRAPHENE                                                                                                                                    | STRETCH                                                                                                             | SYNTHETIC DOWN                                                                                              | WARM                                                  |                                                |
| performance ar                                                                                                                              | nd timeless st<br>vement while<br>ining inserts h                                                                   | our most popular<br>yle. It boasts ultra<br>KJUS FAST Therr<br>nelp to regulate yc                          | -stretchy fabric<br>mo Core™ stret<br>our temperature | for complete<br>tch insulation<br>Additionally |
| the KJUS AC-V<br>temperature m<br>Features & E<br>• Detachable ho<br>• Integrated har<br>• KJUS Snow Sł                                     | anagement.<br>Benefits<br>bod with one ha<br>nd gaiters<br>kirt System                                              | nd adjustment and                                                                                           |                                                       |                                                |
| the KJUS AC-V<br>temperature m<br>Features & E<br>• Detachable ho<br>• Integrated har                                                       | anagement.<br>Benefits<br>bod with one ha<br>hd gaiters<br>kirt System<br>t™ Ventilation S<br>ioney pouch           | nd adjustment and                                                                                           |                                                       |                                                |
| the KJUS AC-V<br>temperature m<br>Features & E<br>• Detachable ho<br>• Integrated har<br>• KJUS Snow Sł<br>• KJUS AC-Vent<br>• Detachable m | anagement.<br>Benefits<br>bod with one ha<br>hd gaiters<br>kirt System<br>t™ Ventilation S<br>ioney pouch           | nd adjustment and                                                                                           |                                                       |                                                |

Insulation: 100% Polyester (60/80g KJUS Fast Thermo Core™)