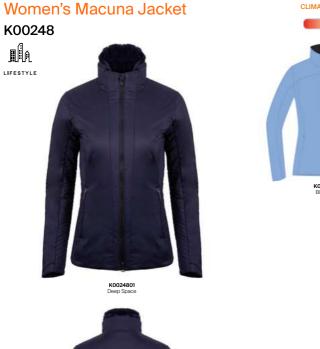

des tempe<br>Elastane | sulation on<br>dded cozine<br>rature cont |
| of Italian-fleed<br>front. The poor<br>while AC-Ven<br>Ergonomic s<br>K logo on co<br>Insulated fro<br>Anti-pilling It<br>KJUS AC-Ve<br>Soft lined ha<br>Details<br>Composition: 9<br>Size: 34-46                 | ce, four-way st<br>kets and collar<br>tr™ technology<br>Benefits<br>tand up collar wi<br>llar and right sho<br>nt with quilting<br>alian fleece<br>nt™ Ventilation S<br>nd pockets<br>22% Polyester, 8<br>22% Polyester, 8<br>22% Polyester, 12C | retch fabric, and i<br>r feature a soft inr<br>in the sleeves pr<br>th chin guard<br>ulder<br>System<br>% Elastane<br>37% Polyester, 11%<br>//80/40g KJUS FAS | Elastane IT Thermo Core <sup>T</sup> Fit: Regul                   | sulation on<br>dded cozine<br>rature cont |







# Women's Reach Jacket K00786



K0078601 Atlanta Blue





The Macuna Jacket offers lightweight insulation and versatility. With a removable faux fur collar lining, it provides added warmth and a touch of luxury, allowing you to switch between sporty and sophisticated styles.

#### Features & Benefits

- Ergonomic stand up collar with chin guardDetachable faux fur inner collar
- Insulated front, back and sleeves
- Stretch side panels
- Soft lined hand pockets

#### **Details**

# Composition: 89% Polyamide, 11% Elastane 100% Polyester



The Reach Jacket features quilted insulation with an extremely high warmth-to-weight ratio, on both the front and back with a thermoregulating graphene lining for added warmth. The stretch side panels and arms provide excellent freedom of movement wit