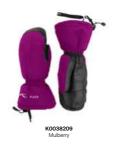

# ACCESSORIES

| Beanies   Caps   | 86 |
|------------------|----|
| Gloves           | RA |
| Neck   Balaclava | 93 |