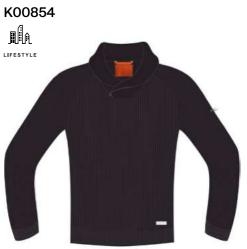

# Men's Harrison Luxe Jacket K00585

A technical insulated vest crafted with recycled exterior fabric in a classic yet sporty baffle design. The FRX Blackcomb Vest is engineered with lightweight down insulation, graphene lining, and high-performance fabrics. Perfect for additional core warmth.

## Features & Benefits

- Graphene liningInterior graphene lined phone pocket Ergonomic stand up collar with chin guard
- Stretch inserts on the side and back
- Down insulated quilted chambers
- Soft lined hand pockets

# Composition: 100% Polyester 88% Polyamide, 12% Elastane Insulation: 100% Goose (70% Goose/30% Duck; 90% Down/10% Feather; 750 fill power) 100% Polyester (80g Clo Insulation, Vivo Extreme - ECO)

| Size: 46-58 |              |           | Fit: Regula | r fit        |
|-------------|--------------|-----------|-------------|--------------|
| 2           | 0            | ***       | Ð           | Ü            |
| DWR         | ECO-FRIENDLY | GRAPHENE  | LIGHTWEIGHT | PREMIUM DOWN |
| J.          | <u> </u> \]  | -35/      |             |              |
| STRETCH     | WARM         | WINDPROOF |             |              |