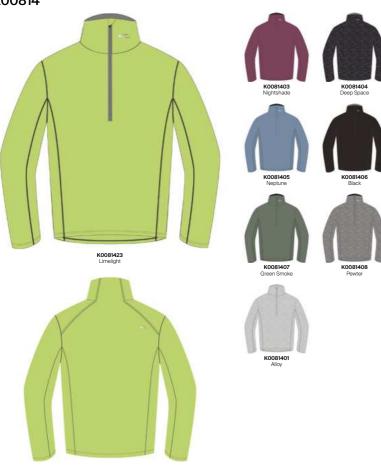

lity in one streamlined pi<br>sides and center back panel<br>th chin guard<br>builder<br>% Elastane |
| technology under arms, side:<br>dispersion, eliminating cold<br>away from your body. The s<br>performance, while an antil<br>Experience quick-drying and<br>Features & Benefits<br>Graphene fabric<br>VaporTemp under the arms, s<br>Ergonomic stand up collar wi<br>K logo on collar and right sho<br>Reflective zipper<br>Soft fabric on interior collar | s, and center back which ensures uniform 1<br>spots, while diligently redirecting perspire<br>soft, stretchable fabric ensures comfort<br>bacterial finish ensures enduring freshn<br>I optimal functionality in one streamlined pi<br>sides and center back panel<br>th chin guard<br>bulder             |



# Men's Trace 2.0 Midlayer Half-Zip K00814



#### Unleash elevated performance with the Trace 2.0 Midlayer Half-Zip. Infused with the warmth of volcanic yarns, this midlayer maintains your body temperature for enduring comfort. Crafted from soft, stretchable, and quick-drying fabric, it seamlessly blends comfort and performance.

## Features & Benefits

- Warm brushed fabric with volcanic yarns Ergonomic stand up collar with chin guard
- Back collar bartack detail
- Y-Tech cut for freedom of movement
- Soft fabric on interior collar

# Details



The Hydraulic Midlayer Half-Zip takes moisture-wicking properties to the next level. The fiber structures aggressively pull water off the skin's surface and pumps it to the exterior where it quickly evaporates. Our VaporTemp

# Men's Hydraulic Midlayer Half-Zip K00790







technology is