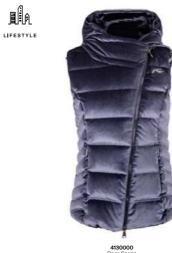

# Men's Lucas FRX Shell Jacket K00841

Men's Tokyo Travel Coat

4130000 Deep Space

MC15-K01

AA

LIFESTYLE

CLIMATE RATING

| Details<br>Composition: | 85% Polyamide, 15<br>57% Polyester, 25' |                    |               |                |
|-------------------------|-----------------------------------------|--------------------|---------------|----------------|
|                         | JI 70 POlyestel, 25                     | 70 F Olyamide, 107 | 70 Liastai le |                |
|                         |                                         |                    | Fit: Regul    | lar fit        |
|                         | >>                                      | 5111<br>40K        | Fit: Regul    | lar fit<br>/Ş/ |

The Lucas FRX Shell Jacket features our newest in stretch technology – Hyper 3D Stretch. The Hyper 3D Stretch inserts provide additional stretch that effortlessly adapt to your every motion. The volcanic-lined hand pockets aid in warmth, while the DWR treatment and sealed seams render this jacket