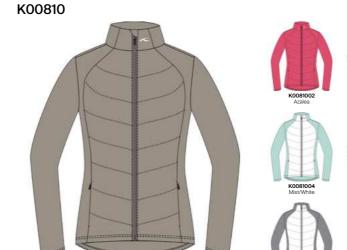

#### Composition: 100% Polyamide

Men's Pike 2.0 Vest

Men's Pike 2.0 Jacket K00809 K0080904

K008090

Introducing the Pike 2.0 Jacket, where functionality meets style. It boasts an ergonomic stand up collar with a chin guard, along with a concealed rescue hood equipped with a zipper for those unforeseen showers on the course. The quilted padding on the front ensures warmth, while the KJUS AC-Vent™ technology offers temperature regulation. Enhanced with KJUS FAST Thermo Core™ insulation and stretch technology, it exudes both luxury and comfort. Elevate your outdoor experience with this essential jacket. Designed for cool to cold days

#### Features & Benefits

- Ergonomic stand up collar with chin guard
- K logo on collar and right shoulder
- Insulated front with quilting KJUS AC-Vent<sup>™</sup> Ventilation System
- Hidden rescue hood with zipper
- Soft fabric on interior collar
- Soft lined hand pockets

#### **Details**

K0080903 Green Smoke

K

Men's Wear

Features & Benefits

- Graphene lining
- Ergonomic stand up collar with chin guard
- K logo on collar and right shoulder
- Stretch side panels and sleeves
- Insulated front and back
- Warm brushed sleeves