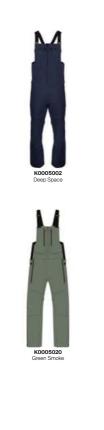

# Ski Pants

MEN'S

Extra Benefits

Breathable • Windproof • 4-Way Stretch

Pants-to-Jacket Snap Connection

Men's