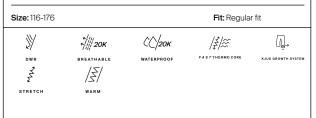

#### Details

Composition: 66% Polyester, 24% Polyurethane, 10% Elastane 100% Polyester

Insulation: 100% Polyester (SpheraTEMP + 40/60/80g Clo Insulation - Vivo Extreme - ECO) Size: 44-58 Fit: Regular fit ≫ **АШ 20К** СС/20к Ď Ο DWR BREATHABLE WATERPROO AC-VENT ECO FRIENDL Mr. -20:-→ ۲ schoeller\* GRAPHEN STRETCH <u>|</u>] ۱ WARM VAPORTEM