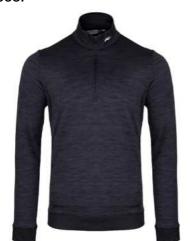

#### **Details**

CLIMATE RATING

Men's Release Half-Zip MG15-I03

CLIMATE RATING

K0042318 Alloy/Atlanta Blue

K

Men's Wear

Features & Benefits

Full stretch back and sleeves

Insulated chest with quilting

Ergonomic stand up collar with chin guardK logo on collar and right shoulder

Laser-cut ventilation on back and underarms

The Release Jacket is made from an innovative ultra-stretch and peached material that matches your body's movements with ease. This lightweight, extremely warm jacket gives you all the freedom you need. Perfect for layering on a cool to cold day.

The Release Half-Zip is made from an innovative ultra-stretch and peached material that matches your body's movements with ease. This lightweight, extremely warm half-zip gives you all the freedom you need. Featuring an extra-large front pocket that provides additional hand warmth for chilly weather. Perfect for layering on a cool to cold day.