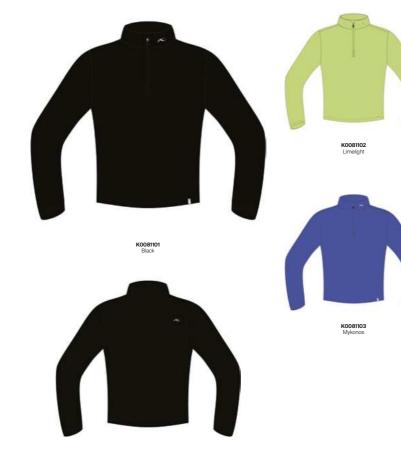

Men's Green Line 2.0 Jacket K00825 K0082502 Alloy/Limelight

CLIMATE RATING

CLIMATE RATING