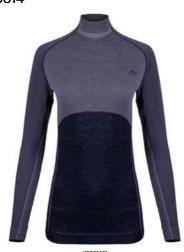

# Men's Radiation Jacket MG15-L11

4000000 Atlanta Blue

**Men's Radiation Vest** 

9006900 Black/Black Mélange

MG40-L05

CLIMATE RATING

K0017309

K0017345

K0017348

K0017311 Steel Grey

K0017324 Atlanta Blue/Atlanta Blue

K0017346 Nightshade/P-

The Radiation Jacket features a water-resistant and windproof fabric

with ultralight yet warm perforated insulation on the front, back, and arms for breathability and warmth. Stretch panels at the sides and back offer exceptional freedom of movement. Designed for cold to very cold days.

#### Features & Benefits

Features & Benefits

- Windproof fabric
- Ergonomic stand up collar with chin guard
- K logo on collar and right shoulder Stretch panels on sides and back
- Insulated front and back