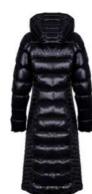

# Men's Oslo Coat

Men's FRX Insulated Jacket K00065

K0006505 Deep Space

CLIMATE RATING

K0006522 Allov

The Men's Oslo Coat features a natural down insulation, overstuffed to create its iconic look and incredible warmth. Don't worry about overheating as the Schoeller®-PCM™ inserts at the back lining absorbs excess heat and stores it for later in the day when the sun drops. Graphene panel details disperses heat for improved temperature regulation and preventing hot or cold spots. A great jacket for watching a ski race or for exploring on those firind winter days. those frigid winter days.

#### Features & Benefits

- Graphene lining with Schoeller®-PCM<sup>™</sup> inserts for temperature management
- Integrated graphene hand gaiters
  Interior graphene lined phone pocket
- Fixed hood with draw cord adjustment
- KJUS AC-Vent<sup>™</sup> Ventilation System
- Soft lined hand pockets