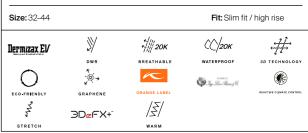

#### Details

Composition: 66% Polyester, 24% Polyurethane, 10% Elastane 100% Polyester

Insulation: 100% Polyester (SpheraTEMP + 40/60/80g Clo Insulation - Vivo Extreme - ECO) Size: 44-58 Fit: Regular fit ≫ **АШ 20К** СС/20к Ď Ο DWR BREATHABLE WATERPROO AC-VENT ECO FRIENDL Mr. -20:-→ ۲ schoeller\* GRAPHEN STRETCH <u>|</u>] ۱ WARM VAPORTEM