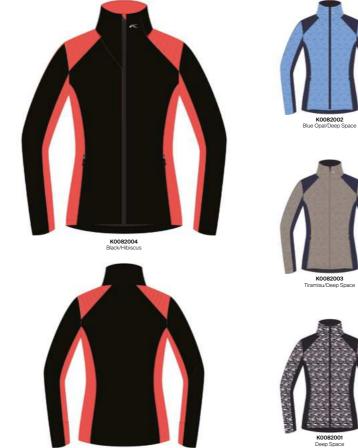

amide



Stay warm as the cold-weather hits with the Women's Raylyn Warm Shirt. This water-resistant wool blend jacket ensures optimal warmth and comfort. Its luxuriously soft velvet lining and ultimate stretch fabric make it a timeless addition to your collection. The jacket features convenient magnetic buttons on the front center and soft lined hand pockets for added functionality and style.

#### Features & Benefits

• Ergonomic stand up collar Front flap with hidden magnet buttons

Composition: 86% Wool, 14% Polyamide

\*\*/

PREMIUM WOOL

44

STRETCH

- Velvet lining
- Chest pocket with hidden magnet buttons
- Shaped hem
  Cuffs with press buttons

**Details** 

Size: 34-46

(

ANTI-ODOR

Soft lined hand pockets



Women's Lucerne Jacket



# Women's Radun 2.0 Midlayer Jacket K00820





K0003401 Alloy

Women's Raylyn Warm Shirt

K00034





K0003419 Black



K

Women's Wear

<u>|</u>]

WARM

Fit: Regular fit

 $\bigcirc$ 

ULTRA-SOFT



57

|                                                                                                                                                                                    | d slopes. This m<br>insulated front fo<br>e, while the stret<br>mfort and adapta                                                                   | nidlayer showc<br>or added warm<br>tch fabric enha             | ances its versati | ltalian fl<br>collar |
|------------------------------------------------------------------------------------------------------------------------------------------------------------------------------------|-----------------