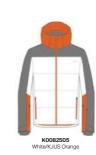

# Men's Helium 2.0 Jacket K00619

K0061901 Deep Space/Pewter

CLIMATE RATING

Designed by legendary ski racer Ted Ligety in collaboration with our product engineer team to create superior comfort across various temperatures. Strategically positioned graphene and Schoeller®-PCM™ inserts regulate body temperature for the optimal microclimate. Customizable ventilation options through a combination of KJUS AC-Vent™ technology along the forearms, center front adjustable panel, mesh underarm zippers, and a pass-through chest opening. Boosting exceptional storage, the jacket includes a large back pocket, oversized chest and hand pockets. The Ligety Jacket guarantees comfort and performance all ski season long.