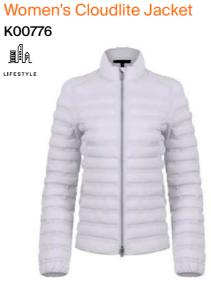

tched warmth and elegance. Moisture Renewal technology in the collar and cuff enhances comfort. Ideal for cool to cold days, delivering both sophistication and comfort.

#### Features & Benefits

- VaporTemp and graphene lining
- Moisture renewal cuffs
  Ergonomic stand up collar with chin guard
- Ergonomic stand up collar with chin guard
  K logo on right shoulder and embossed KJUS logo on back collar
- R logo on right shoulder and embossed RJUS logo on back colla
   Primeflex ultra-stretch softshell with Italian wool inserts
- Y-Tech cut for freedom of movement

#### Details

 Composition: 100% Polyester

 97% Wool, 3% Elastane

 92% Polyamide, 8% Elastane

 Insulation: 60% Polyester, 40% Silk (45g LUXEPAD/Silk Graphene)

 100% Polyester (40g 3DeFX+™)

 Size: 34-46

 Fit: Regular fit







CLIMATE RATING











| Frank S.                                                                                                                                                                                                          | Dec. Cl                                                                                                                                                                                                                                          |                                                                                                                                                               |                                                                   |                                           |
|----------------------------------------