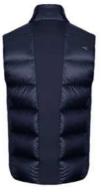

# Men's Glacier Vest

K00639

K0063902 Deep Space

The Glacier Vest - a distinguished Orange Label piece from our most premium and exclusive range in the collection. Loro Piana wool with premium recycled cashmere graphene insulation mixed with natural down. Graphene technology and Schoeller®-PCM™ inserts regulate body temperature. The exterior features a hidden magnetic closure for a sleek and modern look. This vest exudes sophistication while showcasing the latest technology.