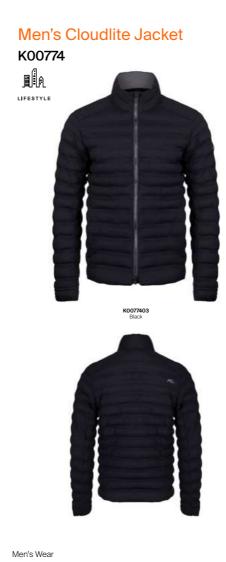

# Men's Cloudlite Vest K00773

K0077304

CLIMATE RATING

Find ultimate warmth and protection from the elements in the Cloudlite Vest. Enjoy lightweight insulated chambers with spacer channels for breathability, and stretch fabric with a water-resistant finish on the exterior.

#### Features & Benefits

- Insulated stand up collar with chin guard
- · Insulated chambers with spacer channels for increased breathability Packable pocket
- Comfort fit arm openings

#### Composition: 100% Polyamide

Men's Pike 2.0 Vest

Men's Pike 2.0 Jacket K00809 K0080904

K008090

Introducing the Pike 2.0 Jacket, where functionality meets style. It boasts an ergonomic stand up collar with a chin guard, along with a concealed rescue hood equipped with a zipper for those unforeseen showers on the course. The quilted padding on the front ensures warmth, while the KJUS AC-Vent™ technology offers temperature regulation. Enhanced with KJUS FAST Thermo Core™ insulation and stretch technology, it exudes both luxury and comfort. Elevate your outdoor experience with this essential jacket. Designed for cool to cold days