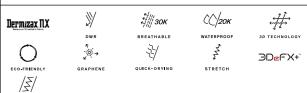

#### Details

Composition: 66% Polyester, 24% Polyurethane, 10% Elastane 100% Polyester

Insulation: 100% Polyester (SpheraTEMP + 40/60/80g Clo Insulation - Vivo Extreme - ECO) Size: 44-58 Fit: Regular fit ≫ **АШ 20К** СС/20к Ď Ο DWR BREATHABLE WATERPROO AC-VENT ECO FRIENDL Mr. -20:-→ ۲ schoeller\* GRAPHEN STRETCH <u>|</u>] ۱ WARM VAPORTEM

#### Details

Composition: 79% Polyamide, 21% Polyurethane

| Size: 44-58 |              |             | Fit: Regular | r fit         |
|-------------|--------------|-------------|--------------|---------------|
| Dermizax NX | 3            | 2111<br>30K | СС∕20к       | #             |
|             | DWR          | BREATHABLE  | WATERPROOF   | 3D TECHNOLOGY |
| Ŕ           | 0            | *<br>       | 131          | POLARTEC'     |
| A C - VENT" | ECO-FRIENDLY | GRAPHENE    | LIGHT WARMTH |               |