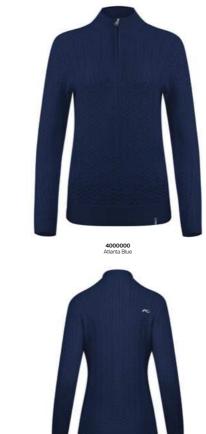

# Men's Radiation Jacket MG15-L11

4000000 Atlanta Blue

**Men's Radiation Vest** 

9006900 Black/Black Mélange

MG40-L05

CLIMATE RATING

K0017309

K0017345

K0017348

K0017311 Steel Grey

K0017324 Atlanta Blue/Atlanta Blue

K0017346 Nightshade/P-

The Radiation Jacket features a water-resistant and windproof fabric

with ultralight yet warm perforated insulation on the front, back, and arms for breathability and warmth. Stretch panels at the sides and back offer exceptional freedom of movement. Designed for cold to very cold days.

#### Features & Benefits

Features & Benefits

- Windproof fabric
- Ergonomic stand up collar with chin guard
- K logo on collar and right shoulder Stretch panels on sides and back
- Insulated front and back