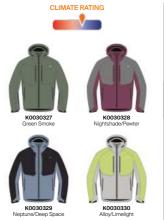

Men's Green Line 2.0 Jacket K00825 K0082502 Alloy/Limelight

CLIMATE RATING

CLIMATE RATING