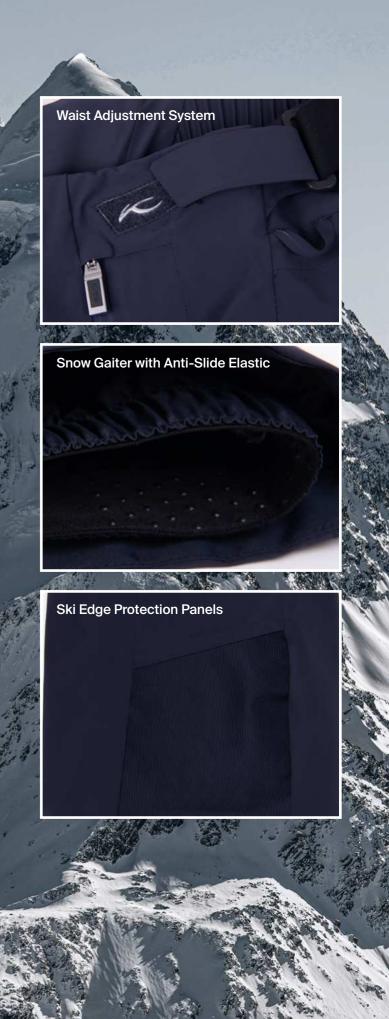

# Ski Jackets Waterproof MEN'S WOMEN'S Removable Neck Gaiter & Storage **3D Shoulder Inserts** Removable Goggle Cleaning Cloth

# Extra Benefits

Breathable • Windproof • 4-Way Stretch • Stand Up Collar with Chin Guard •

x

Sleeve Hem Adjustment

# Ski Pass Pocket

Jacket-to-Pants Snap Connection

Soft-Lined Hand Pockets