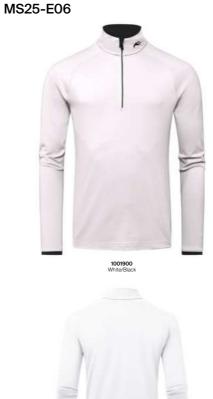

cifically placed to help further accelerate the body's natural ability to evaporate perspiration while regulating body heat. Perfect for cool to warm days. Features & Benefits • Ultra moisture-wicking fabric with VaporTemp inserts VaporTemp lined collar • Stand up collar with chin guard K logo on collar and right shoulder

#### Details

|                | 93% Polyester, 7%<br>73% Polyamide, 27 |         |                |           |
|----------------|----------------------------------------|---------|----------------|-----------|
| Size: 46-60    |                                        |         | Fit: Regular   | fit       |
| ANTI BACTERIAL | QUICX-DRYING                           | STRETCH | UPF PROTECTION | VAPORTEMP |



Men's Curve 2.0 Half-Zip







Men's Feel Midlayer Half-Zip





Men's Wear

Fit: Regular fit × \* 50 77 77  $\langle \widehat{} \rangle$ ULTRA-STRETCH ULTRA-SOFT UPF PROT The perfect combination of versatility and functional design. The Feel Midlayer Half-zip with sporty and subtle details doubles as a lightweight midlayer or as a warm baselayer, and fits comfortability next to your skin.

Experience versatility at its finest with the Curve 2.0 Half-Zip - an ideal

Fit: Regular fit 귓

QUICK-DRYING

The

STRETCH



Men's Yellowstone Shirt







| Composition: 4/% Wool, 32% Polyamide, 14% Polyester, 7% Viscose |  | Details<br>Composition: 47% Wool, 32% Polyamide, 14% Polyester, 7% Viscose |  |  |  |  |  |
|-----------------------------------------------------------------|--|----------------------------------------------------------------------------