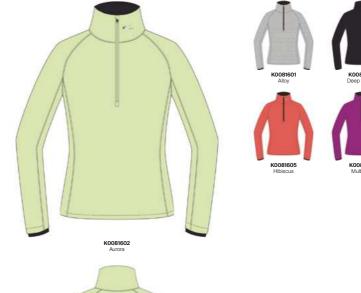

34-46            |                    |

|                | JS/<br>LIGHTWARMTH | 굇            | why.    | <u>×</u><br>×<br>×<br>×<br>×<br>× |
|----------------|--------------------|--------------|---------|-----------------------------------|
| ANTI BACTERIAL | LIGHIWARMTH        | QUICK-DRYING | STRETCH | UPF PROTECTION                    |
|                |                    |              |         |                                   |

ribbed fabric is not only sleek but keeps you warm on a cool day.

Fit: Regular fit

Beautiful and comfortable, the Celin Midlayer Half-Zip features four-way stretch fabric that is quick-drying and ultra-soft. Specially designed vertical-

#### Features & Benefits

#### Stand up collar

K logo on upper left sleeveSoft ribbed fabric with stretch











# Women's Race 2.0 Midlayer Half-Zip K00815



Women's Celin Midlayer Half-Zip

# K00029



K0002907 Atlanta Blue





K0002912

Women's Wear





Experience the Trace 2.0 Midlayer Half-Zip, where volcanic yarns meet a warm brushed fabric for exceptional coziness. The soft interior collar and stretchable design enhance comfort, ensuring a perfect blend of warmth and ease.

| n | ota | ile |
|---|-----|-----|
| υ | ειa | 115 |

Composition: 86% Polyester, 14% Elastane

Features & Benefits

Double layer cuff
Soft fabric on interior collar

Warm brushed fabric with volcanic yarns
Ergonomic stand up collar with chin guard





The redesigned Race 2.0 Midlayer Half-Zip is a sporty essential for seamless layering. Quick-drying and antibacterial, it ensures enduring freshness during intense s