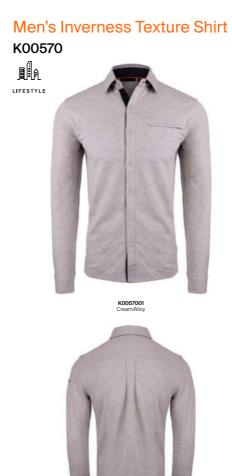

# Men's Lucas FRX Shell Jacket K00841

Men's Tokyo Travel Coat

4130000 Deep Space

MC15-K01

AA

LIFESTYLE

CLIMATE RATING

| Details<br>Composition: | 85% Polyamide, 15<br>57% Polyester, 25' |                    |               |                |
|-------------------------|-----------------------------------------|--------------------|---------------|----------------|
|                         | JI 70 POlyestel, 25                     | 70 F Olyamide, 107 | 70 Liastai le |                |
|                         |                                         |                    | Fit: Regul    | lar fit        |
|                         | >>                                      | 5111<br>40K        | Fit: Regul    | lar fit<br>/Ş/ |