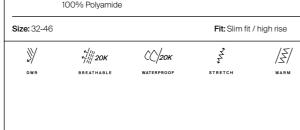

#### Details

Composition: 79% Polyamide, 21% Polyurethane

| Size: 44-58 |              |             | Fit: Regular | r fit         |
|-------------|--------------|-------------|--------------|---------------|
| Dermizax NX | 3            | 2111<br>30K | СС∕20к       | #             |
|             | DWR          | BREATHABLE  | WATERPROOF   | 3D TECHNOLOGY |
| Ŕ           | 0            | *<br>       | 131          | POLARTEC'     |
| A C - VENT" | ECO-FRIENDLY | GRAPHENE    | LIGHT WARMTH |               |