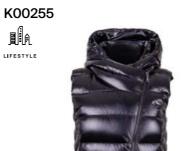

# Men's FRX Blackcomb Vest K00651

CLIMATE RATING

K0058520 Black

# Men's Harrison Luxe Jacket K00585

A technical insulated vest crafted with recycled exterior fabric in a classic yet sporty baffle design. The FRX Blackcomb Vest is engineered with lightweight down insulation, graphene lining, and high-performance fabrics. Perfect for additional core warmth.