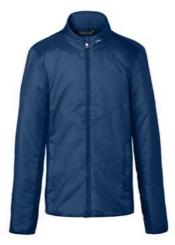

# Men's Arctic Luxe Jacket K00822

# Men's Frostline Wool Jacket K00823

CLIMATE RATING

Introducing the Arctic Luxe Ski Jacket - a distinguished Orange Label piece from our most premium and exclusive range in the collection. The perfect combination of luxury and performance utilizing Loro Piana wool combined with a soft, durable Japanese ski fabric. Maintain the perfect climate with a combination of recycled cashmere graphene and premium down insulations and a graphene lining for even heat distribution. Featuring a detachable hood, discreet pockets, and an exclusive KJUS Limited Edition metal plate. Experience the ultimate in winter luxury with Moisture Renewal technology in the cuffs to keep your skin soft and hydrated. This jacket is designed to exude confidence in every detail.

#### Composition: 97% Wool (Merino), 3% Elastane 100% Polyester

The Frostline Wool Jacket - a harmonious blend of cutting-edge technology and timeless luxury. Crafted with Loro Piana wool and adorned with the distinguished KJUS Orange Label from our most premium and exclusive range in the collection, this jacket effortlessly merges style and slopeready functionality. Mineral circulation enhances blood flow for improved muscle performance and recovery, while Graphene and Schoeller®-PCM<sup>™</sup> technology supports heat distribution for an optimal microclimate. Designed with a detachable hood, soft-lined hand pockets, and ample storage, the Frostline Wool Jacket goes beyond ordinary expectations.