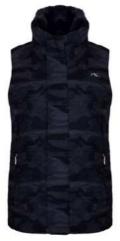

# Men's Radiation Jacket MG15-L11

4000000 Atlanta Blue

**Men's Radiation Vest** 

9006900 Black/Black Mélange

MG40-L05

CLIMATE RATING

K0017309

K0017345

K0017348

K0017311 Steel Grey

K0017324 Atlanta Blue/Atlanta Blue

K0017346 Nightshade/P-

The Radiation Jacket features a water-resistant and windproof fabric

with ultralight yet warm perforated insulation on the front, back, and arms for breathability and warmth. Stretch panels at the sides and back offer exceptional freedom of movement. Designed for cold to very cold days.

#### Features & Benefits

Features & Benefits

- Windproof fabric
- Ergonomic stand up collar with chin guard
- K logo on collar and right shoulder Stretch panels on sides and back
- Insulated front and back