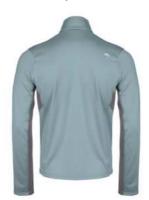

#### **Details**

CLIMATE RATING

Men's Release Half-Zip MG15-I03

CLIMATE RATING

K0042318 Alloy/Atlanta Blue

K

Men's Wear

Features & Benefits

Full stretch back and sleeves

Insulated chest with quilting

Ergonomic stand up collar with chin guardK logo on collar and right shoulder

Laser-cut ventilation on back and underarms

The Release Jacket is made from an innovative ultra-stretch and peached material that matches your body's movements with ease. This lightweight, extremely warm jacket gives you all the freedom you need. Perfect for layering on a cool to cold day.

The Release Half-Zip is made from an innovative ultra-stretch and peached material that matches your body's movements with ease. This lightweight, extremely warm half-zip gives you all the freedom you need. Featuring an extra-large front pocket that provides additional hand warmth for chilly weather. Perfect for layering on a cool to cold day.