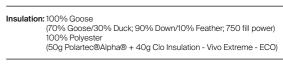

#### Details

Composition: 72% Polyamide, 28% Polyurethane

|                    | 6 Goose/30% D            | ouck; 90% Down/10<br>g FOX Insulation)                                                      | 0% Feather; 750 f | ill power) |
|--------------------|--------------------------|---------------------------------------------------------------------------------------------|-------------------|------------|
| Size: 44-58        |                          |                                                                                             | Fit: Regula       | ar fit     |
| Dermizax EV        | DWB.                     | ↓<br>↓<br>↓<br>↓<br>↓<br>↓<br>↓<br>↓<br>↓<br>↓<br>↓<br>↓<br>↓<br>↓<br>↓<br>↓<br>↓<br>↓<br>↓ |                   |            |
| 0                  | ¢<br>∼≪→<br>∠            |                                                                                             | Ü                 |            |
| PCM*<br>schoeller* | GRAPHENE<br>Z<br>STRETCH |                                                                                             | PREMIUM DOWN      |            |