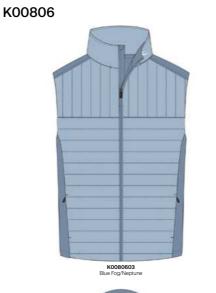

#### Composition: 100% Polyamide

Men's Pike 2.0 Vest

Men's Pike 2.0 Jacket K00809 K0080904

K008090

Introducing the Pike 2.0 Jacket, where functionality meets style. It boasts an ergonomic stand up collar with a chin guard, along with a concealed rescue hood equipped with a zipper for those unforeseen showers on the course. The quilted padding on the front ensures warmth, while the KJUS AC-Vent™ technology offers temperature regulation. Enhanced with KJUS FAST Thermo Core™ insulation and stretch technology, it exudes both luxury and comfort. Elevate your outdoor experience with this essential jacket. Designed for cool to cold days