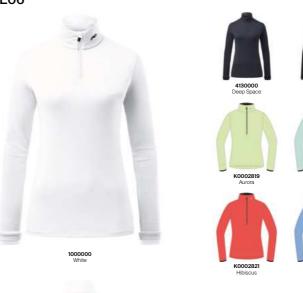

fabric on interior collar

Details

Composition: 86% Polyester, 14% Elastane

Size: 34-46

13/ IGHT WARMTH

굇 QUICK-DRYING

Fit: Regular fit

4

STRETCH

VAPORTEMP



# Women's Shasta Midlayer Half-Zip K00148





# Women's Motion Print Half-Zip K00271







60

Make a style statement with the Motion Print Half-Zip. Stand out in this printed half-zip, crafted from a soft, high-performance stretch fabric. With its quick-drying and anti-odor properties, you'll experience unparalleled comfort and exceptional style.

#### Features & Benefits

• Ergonomic stand up collar with chin guard

#### Details

#### Composition: 88% Polyester, 12% Elastane Size: 34-46 Fit: Regular fit (13/ 귓 444 $\bigcirc$ ANTI-ODOR LIGHTWARMTH QUICK-DRYING STRETCH ULTRA-SOF

# Women's Feel Midlayer Half-Zip LS25-E06





# Women's Cashmere Luxe Half-Zip LG35-L00









The perfect combination of versatility and functional design. The Feel Midlayer Half-zip with sporty and subtle details doubles as a lightweight midlayer or as a warm baselayer, and fits comfortability next to your skin.

## Features & Benefits

- Ergonomic stand up collar with chin guard
  Double layer cuff
  Y-Tech cut for freedom of movement

#### **Details**

Composition: 84% Polyester, 16% Elastane



Luxury has no bounds in this ultra-soft and stretchable Cashmere Luxe Half-Zip. Zippered front pockets are hidden behind a ribbed welt knit for a sleek silhouette. This performance half-zip combines cozy warmth and high-tech comfort. Features & Benefits • Reactive climate control fabric blended with cashmere Ribbed stand up collar K