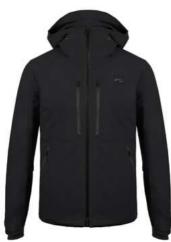

# Men's Frostline Wool Jacket K00823

CLIMATE RATING

Introducing the Arctic Luxe Ski Jacket - a distinguished Orange Label piece from our most premium and exclusive range in the collection. The perfect combination of luxury and performance utilizing Loro Piana wool combined with a soft, durable Japanese ski fabric. Maintain the perfect climate with a combination of recycled cashmere graphene and premium down insulations and a graphene lining for even heat distribution. Featuring a detachable hood, discreet pockets, and an exclusive KJUS Limited Edition metal plate. Experience the ultimate in winter luxury with Moisture Renewal technology in the cuffs to keep your skin soft and hydrated. This jacket is designed to exude confidence in every detail.

#### Features & Benefits

- Graphene membraneGraphene cashmere insulation
- SmartTemp lining
- Removable VaporTemp neck gaiter
- Integrated hand gaiters with moisture renewal
- Detachable hood with one hand adjustment
- KJUS Hideaway Snow Skirt System
- Integrated neck gaiter storage pocket in hood
- KJUS Limited Edition metal plate with serial number
- Luxe interior embroidery and logo
- Detachable money pouch