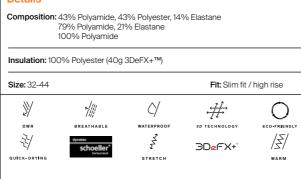

#### Details

#### Composition: 97% Wool (Merino), 3% Elastane 100% Polyester

The Frostline Wool Jacket - a harmonious blend of cutting-edge technology and timeless luxury. Crafted with Loro Piana wool and adorned with the distinguished KJUS Orange Label from our most premium and exclusive range in the collection, this jacket effortlessly merges style and slopeready functionality. Mineral circulation enhances blood flow for improved muscle performance and recovery, while Graphene and Schoeller®-PCM<sup>™</sup> technology supports heat distribution for an optimal microclimate. Designed with a detachable hood, soft-lined hand pockets, and ample storage, the Frostline Wool Jacket goes beyond ordinary expectations.

#### Details

Composition: 66% Polyester, 24% Polyurethane, 10% Elastane 100% Polyester

Insulation: 100% Polyester (SpheraTEMP + 40/60/80g Clo Insulation - Vivo Extreme - ECO) Size: 44-58 Fit: Regular fit ≫ **АШ 20К** СС/20к Ď Ο DWR BREATHABLE WATERPROO AC-VENT ECO FRIENDL Mr. -20:-→ ۲ schoeller\* GRAPHEN STRETCH <u>|</u>] ۱ WARM VAPORTEM