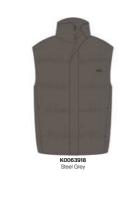

# Men's Glacier Vest

K00639

K0063902 Deep Space

The Glacier Vest - a distinguished Orange Label piece from our most premium and exclusive range in the collection. Loro Piana wool with premium recycled cashmere graphene insulation mixed with natural down. Graphene technology and Schoeller®-PCM™ inserts regulate body temperature. The exterior features a hidden magnetic closure for a sleek and modern look. This vest exudes sophistication while showcasing the latest technology.