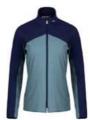

# Men's Radiation Jacket MG15-L11

4000000 Atlanta Blue

**Men's Radiation Vest** 

9006900 Black/Black Mélange

MG40-L05

CLIMATE RATING

K0017309

K0017345

K0017348

K0017311 Steel Grey

K0017324 Atlanta Blue/Atlanta Blue

K0017346 Nightshade/P-

The Radiation Jacket features a water-resistant and windproof fabric

with ultralight yet warm perforated insulation on the front, back, and arms for breathability and warmth. Stretch panels at the sides and back offer exceptional freedom of movement. Designed for cold to very cold days.

#### Features & Benefits

Features & Benefits

- Windproof fabric
- Ergonomic stand up collar with chin guard
- K logo on collar and right shoulder Stretch panels on sides and back
- Insulated front and back