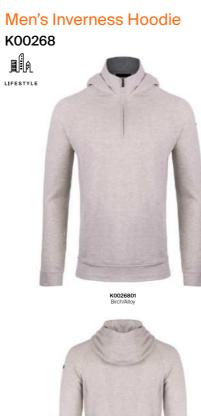

|



# Men's Alpine Jacket K00821







K0082109 Pewter

# Men's Formula Midlayer Jacket K00626



K0062604 Deep Space















Extreme performance with a sporty look for those seeking to shred some powder and turn heads. Featuring soft, warm fabric with technical properties and added elastane stretch. This clean design will take you from the slopes to dinner in comfort and style.

#### Features & Benefits

- Ergonomic stand up collar with chin guard
- Insulated front with quilting
- Y-Tech cut for freedom of movement Soft lined hand pockets

#### **Details**

Composition: 81% Polyester, 15% Lyocell, 4% Elastane 100% Polyester

Insulation: 100% Polyester (60g KJUS FAST Thermo Core™)



















K

# Men's Liam Hooded Midlayer Half-Zip K00222





# Men's Liam Techwool Half-Zip K00537



K0053706 Black





Experience the perfect combination of comfort and performance with the Liam Hooded Midlayer Half-Zip. Merino wool and technical fibers are blended together to create an ultra-soft, high-performance piece that offers stretch, natural antibacterial properties, and moisture management. Great for cool days to cold nights.

## Features & Benefits

K0022207 Alloy

- Fixed hood with chin guardK logo on collar and right shoulderRibbed underarm inserts and side panels

#### **Details**

Composition: 72% Polyester, 25% Wool (Merino), 3% Elastane 64% Polyester, 31% Wool, 5% Elastane

| Size: 46-58 |              |                     | Fit: Regular | fit     |
|-------------|---