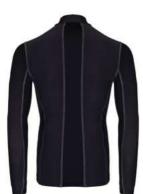

#### Composition: 97% Wool (Merino), 3% Elastane 100% Polyester

The Frostline Wool Jacket - a harmonious blend of cutting-edge technology and timeless luxury. Crafted with Loro Piana wool and adorned with the distinguished KJUS Orange Label from our most premium and exclusive range in the collection, this jacket effortlessly merges style and slopeready functionality. Mineral circulation enhances blood flow for improved muscle performance and recovery, while Graphene and Schoeller®-PCM<sup>™</sup> technology supports heat distribution for an optimal microclimate. Designed with a detachable hood, soft-lined hand pockets, and ample storage, the Frostline Wool Jacket goes beyond ordinary expectations.

#### Features & Benefits

- Graphene membraneMineral circulation and graphene lining with Schoeller®-
- Initial circulation and graphene initing with Schoeler PCM™ inserts for temperature management
- Mineral circulation insulation
- Moisture renewal inside the collar
- Removable VaporTemp neck gaiter
- Integrated hand gaiters with moisture renewal
- Detachable hood with one hand adjustment
   KJUS AC-Vent<sup>™</sup> Ventilation System
- KJUS AC-Vent<sup>™</sup> Ventilation System
   KJUS Drawcord Hem Adjustment System
- Nock gaiter storage pocket integrated in hood
- Luxe interior embroidery and logo
- KJUS Hideaway Snow Skirt System
- · Jacket to pants snap connection
- Detachable money pouch
- Details

#### Composition: 97% Wool (Merino) 3% Elastane 79% Polyamide, 21% Polyurethane

 KUSS Orange

Men's Lasse Airflow Jacket

K00824

Men's Pivot Jacket

CLIMATE RATING

-

Embrace the cold with confidence in the Lasse Airflow Jacket - a distinguished Orange Label piece from our most premium and exclusive range in the collection. Named after our founder, Lasse Kjus, the warmth retention to moisture vapor escape is rated our highest yet, making it our most breathable jacket in the line. Hood-integrated Sunfibre™ Wearable Active Lighting will ensure you are seen during early morning and late evening skinning or in white-out conditions. Designed for the extreme, this jacket boasts a helmet compatible hood, and body-mapped Vapor Temp lining and Schoeller®-PCM™ inserts, aiding in warmth and moisture wicking, ensuring you stay warm yet invigoratingly cool during the most strenuous runs.