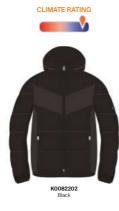

# Men's Arctic Luxe Jacket K00822

# Men's Frostline Wool Jacket K00823

CLIMATE RATING

Introducing the Arctic Luxe Ski Jacket - a distinguished Orange Label piece from our most premium and exclusive range in the collection. The perfect combination of luxury and performance utilizing Loro Piana wool combined with a soft, durable Japanese ski fabric. Maintain the perfect climate with a combination of recycled cashmere graphene and premium down insulations and a graphene lining for even heat distribution. Featuring a detachable hood, discreet pockets, and an exclusive KJUS Limited Edition metal plate. Experience the ultimate in winter luxury with Moisture Renewal technology in the cuffs to keep your skin soft and hydrated. This jacket is designed to exude confidence in every detail.