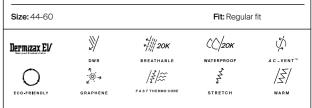

#### Details

Composition: 72% Polyamide, 28% Polyurethane

|                    | 6 Goose/30% D            | ouck; 90% Down/10<br>g FOX Insulation)                                                      | 0% Feather; 750 f | ill power) |
|--------------------|--------------------------|---------------------------------------------------------------------------------------------|-------------------|------------|
| Size: 44-58        |                          |                                                                                             | Fit: Regula       | ar fit     |
| Dermizax EV        | DWB.                     | ↓<br>↓<br>↓<br>↓<br>↓<br>↓<br>↓<br>↓<br>↓<br>↓<br>↓<br>↓<br>↓<br>↓<br>↓<br>↓<br>↓<br>↓<br>↓ |                   |            |
| 0                  | ¢<br>∼≪→<br>∠            |                                                                                             | Ü                 |            |
| PCM*<br>schoeller* | GRAPHENE<br>Z<br>STRETCH |                                                                                             | PREMIUM DOWN      |            |