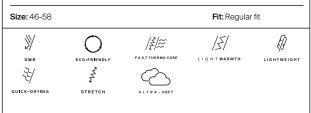

FAST THERMO CO

 $\bigcirc$ 

ULTRA-SOFT

Fit: Regular fit

Ð

LIGHTWEIGHT

<u>|</u>]

LIGHT WARMTH

Made from an innovative ultra-stretch and peached material that matches your body's movements with ease. This lightweight, extremely warm vest gives you all the freedom you need. The Release Diamond Vest is perfect for layering on a cool to cold day.

Features & Benefits

 Full stretch back Insulated front with quilting Laser-cut ventilation on back

Details

Size: 44-60

y

DWR

광/

QUICK-DRYING

Ergonomic stand up collar with chin guardK logo on collar and right shoulder

Composition: 84% Polyester, 16% Elastane 100% Polyamide

Ο

ECO.FRIENDLY

They are

STRETCH

Insulation: 100% Polyester (80g KJUS FAST Thermo Core™)