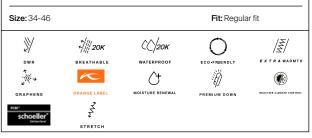

#### Features & Benefits

- Graphene membraneGraphene cashmere insulation
- SmartTemp lining
- Removable VaporTemp neck gaiter
- Integrated hand gaiters with moisture renewal
- Detachable hood with one hand adjustment
- KJUS Hideaway Snow Skirt System
- Integrated neck gaiter storage pocket in hood
- KJUS Limited Edition metal plate with serial number
- Luxe interior embroidery and logo
- Detachable money pouch