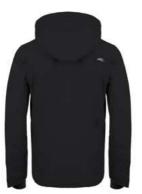

# Men's Frostline Wool Jacket K00823

CLIMATE RATING

Introducing the Arctic Luxe Ski Jacket - a distinguished Orange Label piece from our most premium and exclusive range in the collection. The perfect combination of luxury and performance utilizing Loro Piana wool combined with a soft, durable Japanese ski fabric. Maintain the perfect climate with a combination of recycled cashmere graphene and premium down insulations and a graphene lining for even heat distribution. Featuring a detachable hood, discreet pockets, and an exclusive KJUS Limited Edition metal plate. Experience the ultimate in winter luxury with Moisture Renewal technology in the cuffs to keep your skin soft and hydrated. This jacket is designed to exude confidence in every detail.

#### Features & Benefits

- Graphene membraneGraphene cashmere insulation
- SmartTemp lining
- Removable VaporTemp neck gaiter
- Integrated hand gaiters with moisture renewal
- Detachable hood with one hand adjustment
- KJUS Hideaway Snow Skirt System
- Integrated neck gaiter storage pocket in hood
- KJUS Limited Edition metal plate with serial number
- Luxe interior embroidery and logo
- Detachable money pouch