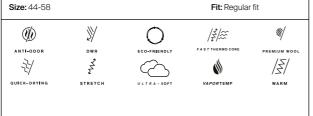

#### Details

Composition: 66% Polyester, 24% Polyurethane, 10% Elastane 100% Polyester

Insulation: 100% Polyester (SpheraTEMP + 40/60/80g Clo Insulation - Vivo Extreme - ECO) Size: 44-58 Fit: Regular fit ≫ **АШ 20К** СС/20к Ď Ο DWR BREATHABLE WATERPROO AC-VENT ECO FRIENDL Mr. -20:-→ ۲ schoeller\* GRAPHEN STRETCH <u>|</u>] ۱ WARM VAPORTEM