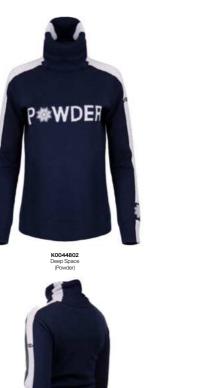

no                                                                   | ped ventilation    |                                                                    |                  |
| Ribbed sleeve cuffs and waist b     Engineered knit with body-map                                                                                                           | ped ventilation    | Fit: Regular                                                       | fit              |
| Ribbed sleeve cuffs and waist b     Engineered knit with body-map  Details Composition: 100% Wool (Merino                                                                   | ped ventilation    | Fit: Regular                                                       | fit<br>QUICK-DRY |



# Women's Snow Sweater

K00448

NA

LIFESTYLE







#### Size: 34-46 Fit: Regular fit (\`` ₹/ Mr. $\bigcirc$ ANTI-ODOR QUICK-DRYING STRETCH ULTRA-SOF PREMIUM WOOL

# Women's Lara Techwool Jacket LG35-K00











Experience the fusion of Merino wool and technical innovation with the Lara Techwool Jacket. Crafted technical fibers and Merino wool, this high-performance piece offers stretch, natural antibacterial properties, and moisture management. Designed for cool to cold days and nights, it combines the best of both worlds for ultimate comfort and style.

#### Features & Benefits

- Ribbed stand up collar with chin guard
- K logo on collar and right shoulder
- Ribbed side panels
  Ribbed cuffs and bottom band

#### **Details**

Composition: 72% Polyester, 25% Wool (Merino), 3% Elastane 64% Polyester, 31% Wool, 5% Elastane

| Size: