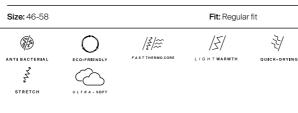

#### Details

|                   | ner: 100% Poly | amide, 21% Elastane<br>/amide<br>amide, 43% Polyest |                              |               |
|-------------------|----------------|-----------------------------------------------------|------------------------------|---------------|
| Insulation: Inner | : 100% Goose   | (90% Down/10% F                                     | eather; 750 fill po          | wer)          |
| Size: 46-58       |                | Fit                                                 | Regular fit / blaz           | er compatible |
| Dermizax EV       | DWR            | ЧИ <b>20К</b><br>ВREATHABLE                         | ⟨ <b>│/20K</b><br>waterproof | LIGHT WARMTH  |