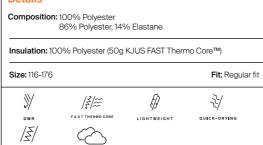

he sides and back offer exceptional freedom of movement. Designed for cold to very cold days.

## Features & Benefits

- Windproof fabricErgonomic stand up collar with chin guard
- K logo on collar and right shoulder
- Stretch panels on sides and back
- Insulated front, back and arms

## Details

#### Composition: 100% Polyester 86% Polyester, 14% Elastane



The Girls' Radiation Vest features lightweight insulation for breathability and warmth. Stretch panels at the sides and back offer exceptional freedom of movement. Designed for cold to very cold days.

#### Features & Benefits

- Windproof fabric
- Ergonomic stand up collar with chin guard
- K logo on collar and right shoulder
- Stretch panels on sides and back
   Insulated front and back
- Insulated front and back

## Details

WARM



ULTRA-SOFT

## Girls' Icicles Midlayer Jacket K00819



# Midlayer Half-Zip

## Girls' Alexis Midlayer Half-Zip K00812





K0081901 White



K0081203 Mist

K

44

STRETCH

| stretch mate                                                                                       |                                                                                                                  |                                       |