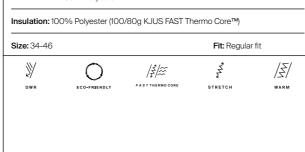

#### Details

Composition: 66% Polyester, 24% Polyurethane, 10% Elastane 100% Polyester

Insulation: 100% Polyester (SpheraTEMP + 40/60/80g Clo Insulation - Vivo Extreme - ECO) Size: 44-58 Fit: Regular fit ≫ **АШ 20К** СС/20к Ď Ο DWR BREATHABLE WATERPROO AC-VENT ECO FRIENDL Mr. -20:-→ ۲ schoeller\* GRAPHEN STRETCH <u>|</u>] ۱ WARM VAPORTEM