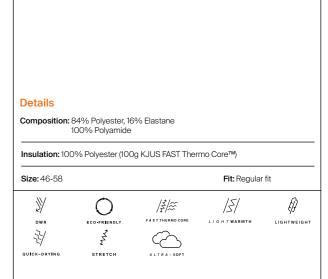

Details

Composition: 84% Polyester, 16% Elastane 100% Polyamide

Insulation: 100% Polyester (80g KJUS FAST Thermo Core™)