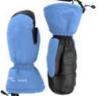

# ACCESSORIES

| Beanies   Caps   | 86 |
|------------------|----|
| Gloves           | RA |
| Neck   Balaclava | 93 |