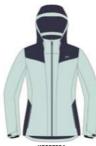

M       |               |                  |  |

Designed for versatility, the Girls' Legend Jacket has her covered whether on the mountain or at school. The fixed hood and soft interior provides added warmth, while the KJUS Growth System extends the life of the jacket. Featuring four-way stretch fabric that is waterproof and breathable, this jacket will quickly become a favorite to brave the elements.

## Features & Benefits

- Ergonomic stand up collar with chin guard
- Fixed hood

**Details** 

- Center front zipper pull with specialized finish
- KJUS Growth System
- Velvet interior panels
   Integrated band gaite
- Integrated hand gaiters
  Name badge
- Name badge
  Soft lined hand pockets

K0085602 Foxglove



Girls' Powder Jacket



CLIMATE RATING

÷ \

K0083203 xglove/Atlanta Blue



| Composition: 85% Polyamide, 15% Elastane |                            |                  |                                                                                                                 |                 |  |  |
|------------------------------------------|----------------------------|------------------|-----------------------------------------------------------------------------------------------------------------|-----------------|--|--|
| Insulation: 100                          | 0% Polyester (Fiber        | balls + 100g KJU | JS FAST Thermo C                                                                                                | ore™)           |  |  |
| Size: 116-176                            | 76 <b>Fit:</b> Regular fit |                  |