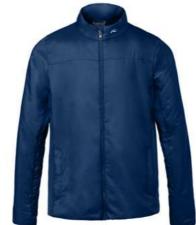

Men's Wear

| A functional jacket with blazer styling, the Kensington Blazer features<br>the Loro Piana Storm System™ water-resistant wool exterior, snap front<br>closure and magnetic blazer pockets. A removable internal natural down<br>vest attaches by magnets to the external jacket for versatility and style,<br>no matter the weather.                                                                                                                                                                                                                                                                                                                                                                                                                                                                                                                                                                                                                                                                                                                                                                                                                                                                                                                                                                                                                                                                                                                                                                                                                                                                                                                                                                                                                                                                                                                                                                                                                                                                              |
|------------------------------------------------------------------------------------------------------------------------------------------------------------------------------------------------------------------------------------------------------------------------------------------------------------------------------------------------------------------------------------------------------------------------------------------------------------------------------------------------------------------------------------------------------------------------------------------------------------------------------------------------------------------------------------------------------------------------------------------------------------------------------------------------------------------------------------------------------------------------------------------------------------------------------------------------------------------------------------------------------------------------------------------------------------------------------------------------------------------------------------------------------------------------------------------------------------------------------------------------------------------------------------------------------------------------------------------------------------------------------------------------------------------------------------------------------------------------------------------------------------------------------------------------------------------------------------------------------------------------------------------------------------------------------------------------------------------------------------------------------------------------------------------------------------------------------------------------------------------------------------------------------------------------------------------------------------------------------------------------------------------|
| Features & Benefits <ul> <li>Lapel collar</li> <li>Snap button on center front</li> <li>Includes separate inner vest</li> <li>Concealed magnets connect jacket to vest</li> <li>Snap button cuffs</li> <li>Soft lined hand pockets with magnetic buttons</li> </ul>                                                                                                                                                                                                                                                                                                                                                                                                                                                                                                                                                                                                                                                                                                                                                                                                                                                                                                                                                                                                                                                                                                                                                                                                                                                                                                                                                                                                                                                                                                                                                                                                                                                                                                                                              |
| Details<br>Composition: Jacket: 97% Wool (Merino), 3% Elastane<br>Vest: 52% Polyamide, 37% Polyester, 11% Elastane<br>Insulation: Jacket/Vest: 100% Duck (90% Down/10% Feathers; 650 fill power)                                                                                                                                                                                                                                                                                                                                                                                                                                                                                                                                                                                                                                                                                                                                                                                                                                                                                                                                                                                                                                                                                                                                                                                                                                                                                                                                                                                                                                                                                                                                                                                                                                                                                                                                                                                                                 |
| Size: 46-58 Fit: Regular fit                                                                                                                                                                                                                                                                                                                                                                                                                                                                                                                                                                                                                                                                                                                                                                                                                                                                                                                                                                                                                                                                                                                                                                                                                                                                                                                                                                                                                                                                                                                                                                                                                                                                                                                                                                                                                                                                                                                                                                                     |
| Image: Solution of Solution     Image: Solution of Solution       Image: Solution of Solution     Image: Solution of Solution       Image: Solution of Solution     Image: Solution of Solution       Image: Solution of Sol |
| Embrace a modern, sleek, and technical style with the Jovin Jacket. This waterproof lifestyle jacket boasts a longer silhouette, ensuring enhanced comfort and coverage. The inclusion of breathable stretch insulation provides optimal technical warmth. Notably, a specialized graphene-lined phone pocket extends your device's battery life even in cold conditions, making this jacket both functional and fashionable.                                                                                                                                                                                                                                                                                                                                                                                                                                                                                                                                                                                                                                                                                                                                                                                                                                                                                                                                                                                                                                                                                                                                                                                                                                                                                                                                                                                                                                                                                                                                                                                    |
| <ul> <li>Features &amp; Benefits</li> <li>Interior graphene lined phone pocket</li> <li>Ergonomic stand up collar with chin guard</li> <li>Detachable hood with one hand adjustment</li> <li>Inner collar with soft fleece</li> <li>KJUS AC-Vent™ Ventilation System</li> <li>Dual purpose chest pocket and ventilation system</li> <li>Soft lined hand pockets</li> </ul>                                                                                                                                                                                                                                                                                                                                                                                                                                                                                                                                                                                                                                                                                                                                                                                                                                                                                                                                                                                                                                                                                                                                                                                                                                                                                                                                                                                                                                                                                                                                                                                                                                       |
| Details<br>Composition: 79% Polyamide, 21% Elastane                                                                                                                                                                                                                                                                                                                                                                                                                                                                                                                                                                                                                                                                                                                                                                                                                                                                                                                                                                                                                                                                                                                                                                                                                                                                                                                                                                                                                                                                                                                                                                                                                                                                                                                                                                                                                                                                                                                                                              |
| Insulation: 100% Polyester (SpheraTEMP + 90g 3DeFX+™)                                                                                                                                                                                                                                                                                                                                                                                                                                                                                                                                                                                                                                                                                                                                                                                                                                                                                                                                                                                                                                                                                                                                                                                                                                                                                                                                                                                                                                                                                                                                                                                                                                                                                                                                                                                                                                                                                                                                                            |
| Size: 46-58 Fit: Regular fit                                                                                                                                                                                                                                                                                                                                                                                                                                                                                                                                                                                                                                                                                                                                                                                                                                                                                                                                                                                                                                                                                                                                                                                                                                                                                                                                                                                                                                                                                                                                                                                                                                                                                                                                                                                                                                                                                                                                                                                     |
| DEFINIZATEV<br>DWR BREATHABLE WATERPROOF AC-VENT"<br>OWR BREATHABLE WATERPROOF<br>AC-VENT"<br>SPORT X+"                                                                                                                                                                                                                                                                                                                                                                                                                                                                                                                                                                                                                                                                                                                                                                                                                                                                                                                                                                                                                                                                                                                                                                                                                                                                                                                                                                                                                                                                                                                                                                                                                                                                                                                                                                                                                                                                                                          |