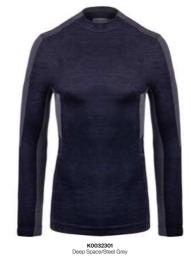

# Men's Helium 2.0 Jacket K00619

K0061901 Deep Space/Pewter

CLIMATE RATING

Designed by legendary ski racer Ted Ligety in collaboration with our product engineer team to create superior comfort across various temperatures. Strategically positioned graphene and Schoeller®-PCM™ inserts regulate body temperature for the optimal microclimate. Customizable ventilation options through a combination of KJUS AC-Vent™ technology along the forearms, center front adjustable panel, mesh underarm zippers, and a pass-through chest opening. Boosting exceptional storage, the jacket includes a large back pocket, oversized chest and hand pockets. The Ligety Jacket guarantees comfort and performance all ski season long.

#### Features & Benefits

- Removable neck gaiter
- KJUS AC-Vent<sup>™</sup> Ventilation System
- KJUS Drawcord Hem Adjustment SystemRemovable and adjustable snow skirt system
- 3D shoulder inserts
- Jacket to pants snap connection
- Ski pass pocket
- Storage pocket on back
- Soft lined hand pockets

#### Details

Composition: 79% Polyamide, 21% Polyurethane

| Size: 44-58 |              |             | Fit: Regular | r fit         |
|-------------|--------------|-------------|--------------|---------------|
| Dermizax NX | 3            | 2111<br>30K | СС∕20к       | #             |
|             | DWR          | BREATHABLE  | WATERPROOF   | 3D TECHNOLOGY |
| Ŕ           | 0            | *<br>       | 131          | POLARTEC'     |
| A C - VENT" | ECO-FRIENDLY | GRAPHENE    | LIGHT WARMTH |               |