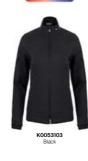

# Men's Radiation Jacket MG15-L11

4000000 Atlanta Blue

**Men's Radiation Vest** 

9006900 Black/Black Mélange

MG40-L05

CLIMATE RATING

K0017309

K0017345

K0017348

K0017311 Steel Grey

K0017324 Atlanta Blue/Atlanta Blue

K0017346 Nightshade/P-

The Radiation Jacket features a water-resistant and windproof fabric

with ultralight yet warm perforated insulation on the front, back, and arms for breathability and warmth. Stretch panels at the sides and back offer exceptional freedom of movement. Designed for cold to very cold days.

#### Features & Benefits

Features & Benefits

- Windproof fabric
- Ergonomic stand up collar with chin guard
- K logo on collar and right shoulder Stretch panels on sides and back
- Insulated front and back