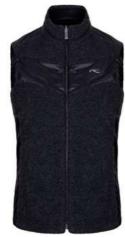

# Men's Glacier Vest

K00639

K0063902 Deep Space

The Glacier Vest - a distinguished Orange Label piece from our most premium and exclusive range in the collection. Loro Piana wool with premium recycled cashmere graphene insulation mixed with natural down. Graphene technology and Schoeller®-PCM™ inserts regulate body temperature. The exterior features a hidden magnetic closure for a sleek and modern look. This vest exudes sophistication while showcasing the latest technology.