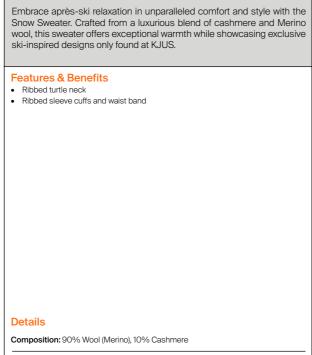

| ped ventilation    |                                                                    |                  |
| Ribbed sleeve cuffs and waist b     Engineered knit with body-map                                                                                                           | ped ventilation    | Fit: Regular                                                       | fit              |
| Ribbed sleeve cuffs and waist b     Engineered knit with body-map  Details Composition: 100% Wool (Merino                                                                   | ped ventilation    | Fit: Regular                                                       | fit<br>QUICK-DRY |



# Women's Snow Sweater

K00448

NA

LIFESTYLE







#### Size: 34-46 Fit: Regular fit (\`` ₹/ Mr. $\bigcirc$ ANTI-ODOR QUICK-DRYING STRETCH ULTRA-SOF PREMIUM WOOL

# Women's Lara Techwool Jacket LG35-K00











Experience the fusion of Merino wool and technical innovation with the Lara Techwool Jacket. Crafted technical fibers and Merino wool, this high-performance piece offers stretch, natural antibacterial properties, and moisture management. Designed for cool to cold days and nights, it combines the best of both worlds for ultimate comfort and style.

#### Features & Benefits

- Ribbed stand up collar with chin guard
- K logo on collar and right shoulder
- Ribbed side panels
  Ribbed cuffs and bottom band

#### **Details**

Composition: 72% Polyester, 25% Wool (Merino), 3% Elastane 64% Polyester, 31% Wool, 5% Elastane

| Size: 34-4