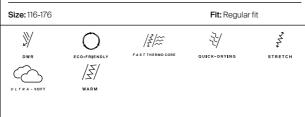

#### Details

Composition: 66% Polyester, 24% Polyurethane, 10% Elastane 100% Polyester

Insulation: 100% Polyester (SpheraTEMP + 40/60/80g Clo Insulation - Vivo Extreme - ECO) Size: 44-58 Fit: Regular fit ≫ **АШ 20К** СС/20к Ď Ο DWR BREATHABLE WATERPROO AC-VENT ECO FRIENDL Mr. -20:-→ ۲ schoeller\* GRAPHEN STRETCH <u>|</u>] ۱ WARM VAPORTEM