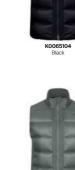

# Men's FRX Blackcomb Vest K00651

CLIMATE RATING

K0058520 Black

# Men's Harrison Luxe Jacket K00585

A technical insulated vest crafted with recycled exterior fabric in a classic yet sporty baffle design. The FRX Blackcomb Vest is engineered with lightweight down insulation, graphene lining, and high-performance fabrics. Perfect for additional core warmth.