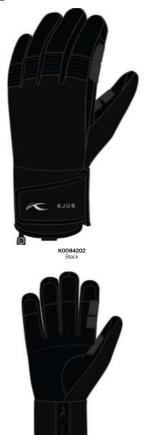

# ACCESSORIES

| Beanies   Caps   | 86 |
|------------------|----|
| Gloves           | RA |
| Neck   Balaclava | 93 |