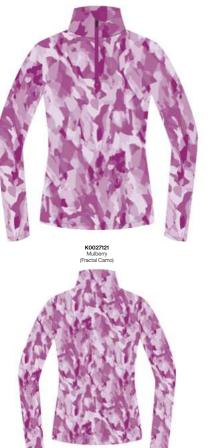

2.0 Midlayer Half-Zip is a sporty essential for seamless layering. Quick-drying and antibacterial, it ensures enduring freshness during intense ski runs. Upgraded with thumbholes and VaporTemp technology that captures and spreads body heat while wicking moisture away. This versatile midlayer doubles as a baselayer with its soft hand feel. Elevate your winter performance with the Race 2.0 Midlayer Half-Zip.

#### Features & Benefits

- VaporTemp fabricErgonomic stand up collar with chin guard
- Thumbhole cuffs
- Sleeve stripe detail
- Soft fabric on interior collar

Details

Composition: 86% Polyester, 14% Elastane

Size: 34-46

13/ IGHT WARMTH

굇 QUICK-DRYING

Fit: Regular fit

4

STRETCH

VAPORTEMP



# Women's Shasta Midlayer Half-Zip K00148





# Women's Motion Print Half-Zip K00271







60

Make a style statement with the Motion Print Half-Zip. Stand out in this printed half-zip, crafted from a soft, high-performance stretch fabric. With its quick-drying and anti-odor properties, you'll experience unparalleled comfort and exceptional style.

#### Features & Benefits

• Ergonomic stand up collar with chin guard

#### Details

#### Composition: 88% Polyester, 12% Elastane Size: 34-46 Fit: Regular fit (13/ 귓 444 $\bigcirc$ ANTI-ODOR LIGHTWARMTH QUICK-DRYING STRETCH ULTRA-SOF

# Women's Feel Midlayer Half-Zip LS25-E06





# Women's Cashmere Luxe Half-Zip LG35-L00









The perfect combination of versatility and functional design. The Feel Midlayer Half-zip with sporty and subtle details doubles as a lightweight midlayer or as a warm baselayer, and fits comfortabilit