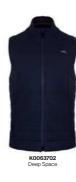

est gives you all the freedom you need. The Release Diamond Vest is perfect for layering on a cool to cold day.

Features & Benefits

 Full stretch back Insulated front with quilting Laser-cut ventilation on back

Details

Size: 44-60

y

DWR

광/

QUICK-DRYING

Ergonomic stand up collar with chin guardK logo on collar and right shoulder

Composition: 84% Polyester, 16% Elastane 100% Polyamide

Ο

ECO.FRIENDLY

They are

STRETCH

Insulation: 100% Polyester (80g KJUS FAST Thermo Core™)

#### Features & Benefits

- Body mapped graphene lining
- Interior graphene lined phone pocket
  Ergonomic stand up collar with chin guard
- Front center with magnetic buttons to close
- Fully down insulated
- Soft lined hand pockets

### Details

Composition: 100% Wool



# Men's Inverness Vest K00637 IA













Men's Wear

| The Inverness Vest is powered by our innovative Eco-Coffee technology.<br>This unique blend of cashmere and recycled coffee grounds not only<br>enhances the fabric's soft properties but also combats odor effectively.<br>With a touch of modern style, this vest offers versatility and sophistication.