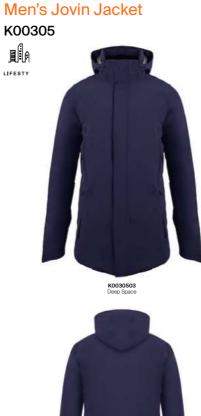

Sleeve hem adjustment with snap buttons

#### Extra large chest storage pockets

#### Details

|                   | ner: 100% Poly | amide, 21% Elastane<br>/amide<br>amide, 43% Polyest |                              |               |
|-------------------|----------------|-----------------------------------------------------|------------------------------|---------------|
| Insulation: Inner | : 100% Goose   | (90% Down/10% F                                     | eather; 750 fill po          | wer)          |
| Size: 46-58       |                | Fit                                                 | Regular fit / blaz           | er compatible |
| Dermizax EV       | DWR            | ЧИ <b>20К</b><br>ВREATHABLE                         | ⟨ <b>│/20K</b><br>waterproof | LIGHT WARMTH  |















Men's Wear

| A functional jacket with blazer styling, the Kensington Blazer features<br>the Loro Piana Storm System™ water-resistant wool exterior, snap front<br>closure and magnetic blazer pockets. A removable internal natural down<br>vest attaches by magnets to the external jacket for versatility and style,<br>no matter the weather.