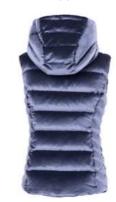

# Men's Lucas FRX Shell Jacket K00841

Men's Tokyo Travel Coat

4130000 Deep Space

MC15-K01

AA

LIFESTYLE

CLIMATE RATING

| Details<br>Composition: | 85% Polyamide, 15<br>57% Polyester, 25' |                    |               |                |
|-------------------------|-----------------------------------------|--------------------|---------------|----------------|
|                         | JI 70 POlyestel, 25                     | 70 F Olyamide, 107 | 70 Liastai le |                |
|                         |                                         |                    | Fit: Regul    | lar fit        |
|                         | >>                                      | 5111<br>40K        | Fit: Regul    | lar fit<br>/Ş/ |

The Lucas FRX Shell Jacket features our newest in stretch technology – Hyper 3D Stretch. The Hyper 3D Stretch inserts provide additional stretch that effortlessly adapt to your every motion. The volcanic-lined hand pockets aid in warmth, while the DWR treatment and sealed seams render this jacket