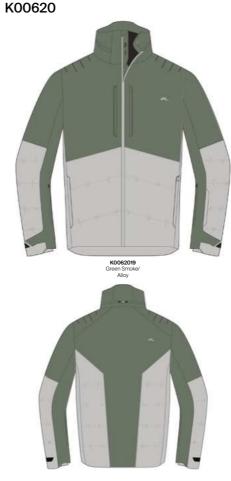

# Men's Helium 2.0 Jacket K00619

K0061901 Deep Space/Pewter

CLIMATE RATING

Designed by legendary ski racer Ted Ligety in collaboration with our product engineer team to create superior comfort across various temperatures. Strategically positioned graphene and Schoeller®-PCM™ inserts regulate body temperature for the optimal microclimate. Customizable ventilation options through a combination of KJUS AC-Vent™ technology along the forearms, center front adjustable panel, mesh underarm zippers, and a pass-through chest opening. Boosting exceptional storage, the jacket includes a large back pocket, oversized chest and hand pockets. The Ligety Jacket guarantees comfort and performance all ski season long.

The Helium 2.0 Jacket is perfect for skiers who want to stay warm without feeling weighed down. Made of high-quality, lightweight down insulation for excellent performance and comfort. Schoeller®-PCM™ inserts keep the body temperature regulated while the KJUS exclusive Lock Out Snow Skirt provides extra protection against the elements. This jacket is the lightest one in the line, weighing less than 950g.