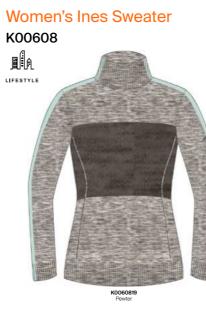

.

#### Features & Benefits

- Ribbed collar
- K logo on sweater hem
- Ribbed sleeve cuffs and waist band • Engineered knit with body-mapped ventilation
- Warmth integrated in quilted yarns



#### Size: 34-46 Fit: Regular fit $\langle\!\!\langle\!\rangle$ 3/ 44 \* FREELITE ANTI-ODOR STRETCH QUICK-DRYING PREMIUM WOOL ]] $\bigcirc$ ULTRA-SOFT WARM

The Zürich Sweater is an ultra-stretch mock-neck sweater that brings sophisticated warmth to your winter wardrobe. Premium yak wool is soft, breathable, and provides cozy comfort. Wear it on its own or under a vest for an elevated, casual look.

#### Features & Benefits

- Mock neck with ribbed finish
- Ribbed sleeve cuffs and waist band

Finest yak wool

#### Details

Composition: 58% Wool (Merino), 31% Yak, 9% Polyamide, 2% Elastane

















K0026312 Ivory

Women's Wear

| enjoying après-ski moments,<br>bridges vintage charm and co                                                                                                                 | or urban outing    | o wool, its ribbe<br>hether you are of<br>gs, this sweater<br>/le. | n the slop       |
|-----------------------------------------------------------------------------------------------------------------------------------------------------------------------------|--------------------|--------------------------------------------------------------------|------------------|
| Features & Benefits <ul> <li>Ribbed turtle neck</li> <li>Ribbed sleeve cuffs and botton</li> <li>Waist and elbow knitted details</li> <li>Patch decals on sleeve</li> </ul> |