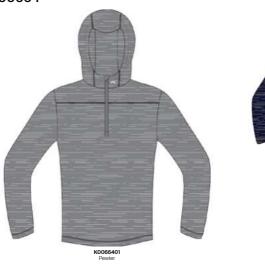

ts

Windproof fabric
Ergonomic stand up collar with chin guard
K logo on collar and right shoulder Stretch panels on sides and back Insulated front and back

The Boys' Chase Midlayer Jacket marries an eco-friendly ethos with practicality. Its warm brushed interior fabric is complemented by front insulation with a water-resistant finish, ensuring comfort and moisture control. The stand-up collar and chin guard provide stability, while the stretch fabric guarantees a flexible fit.

## Features & Benefits

- Ergonomic stand up collar with chin guard
  Warm brushed interior fabric
- Insulated front with quilting Soft fabric on interior collar
- Soft lined hand pockets

Details

Composition: 92% Polyester, 8% Elastane 100% Polyester

Insulation: 100% Polyester (40g KJUS FAST Thermo Core™)











Boys' Austin Midlayer Half-Zip K00811



Boys' Chase Midlayer Jacket K00818



K

76

| <ul> <li>Features &amp; I</li> <li>Fixed hood wi</li> <li>K logo on colli</li> <li>Peached external</li> </ul> |                                       |                       |                                                  |       |
|----------------------------------------------------------------------------------------------------------------|---------------------------------------|-----------------------|--------------------------------------------------|-------|
|                                                                                                                | ith chin guard<br>ar and right should | der                   |                                                  |