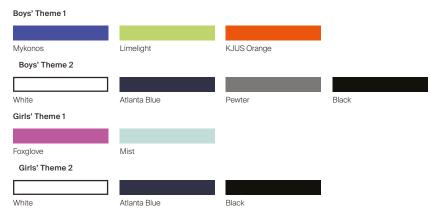

|            |
| White           | Mulberry  | Black      | Reflective |
| Women's Theme 2 |           |            |            |
|                 |           |            |            |
| White           | Mist      | Deep Space | Tiramisu   |
| Women's Theme 3 |           |            |            |
|                 |           |            |            |
| White           | Aurora    | Reflective | Deep Space |
| Women's Theme 4 |           |            |            |
|                 |           |            |            |
| White           | Hibiscus  | Reflective | Black      |
| Women's Theme 5 |           |            |            |
|                 |           |            |            |
| White           | Blue Opal | Reflective | Deep Space |

# JUNIORS' COLORS