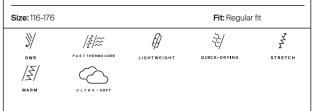

- Insulated chambers with spacer channels for increased breathability
- Packable pocket

Details

Composition: 100% Polyamide

Insulation: 100% Polyester (Primaloft Gold + 40g KJUS FAST Thermo Core™)

| Size: 46-58               |              |                  | Fit: Regular | fit          |
|---------------------------|--------------|------------------|--------------|--------------|
| dwr<br>Ise<br>Ise<br>Warm | ECO-FRIENDLY | FAST THERMO CORE | LIGHTWEIGHT  | ₹<br>stretch |