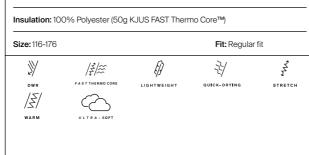

n: 100% Polyester (120/80g KJUS FAST Thermo Core™) Size: 116-176 Fit: Regular fit 3 Ŋ., *Ц 20к* СС/20к \<u>\*</u> DWR BREATHABLE WATERPR They are [3] STRETC WARM





## Girls' Radiation Jacket GG15-H00



21800 Atlanta Blue



## Girls' Radiation Vest GG40-J00



4000000 Atlanta Blue





The Girls' Radiation Jacket features lightweight insulation on the front, back, and top of the arms for breathability and warmth. Stretch panels at the sides and back offer exceptional freedom of movement. Designed for cold to very cold days.

## Features & Benefits

- Windproof fabricErgonomic stand up collar with chin guard
- K logo on collar and right shoulder
- Stretch panels on sides and back
- Insulated front, back and arms

## Details

#### Composition: 100% Polyester 86% Polyester, 14% Elastane



The Girls' Radiation Vest features lightweight insulation for breathability and warmth. Stretch panels at the sides and back offer exceptional freedom of movement. Designed for cold to very cold days.

#### Features & Benefits

- Windproof fabric
- Ergonomic stand up collar with chin guard
- K logo on collar and right shoulder
- Stretch panels on sides and back
   Insulated front and back
- Insulated front and back

## Details

WARM



ULTRA-SOFT

## Girls' Icicles Midlayer Jacket K00819



# Midlayer Half-Zip

## Girls' Alexis Midlayer Half-Zip K00812





K0081901 White



K0081203 Mist

K

44

STRETCH

| stretch mate                                                                                       |