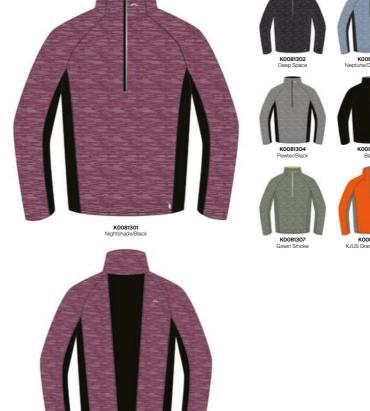

-|---------------------|--------------|---------|
| ANTI-ODOR   | PREMIUM WOOL | ISI<br>LIGHT WARMTH | QUICK-DRYING | STRETCH |

Combine comfort and performance with our versatile Liam Techwool Half-Zip. Merino wool and technical fibers are blended together to create an ultra-soft, high-performance piece that offers stretch, natural antibacterial properties, and moisture management. A fusion of style and functionality, it's ideal for a range of temperatures from cool days to chilly nights.

#### Features & Benefits

- Ribbed stand up collar
- K logo on collar and right shoulder Ribbed shoulder panels
- Ribbed sleeve cuffs and bottom band

#### Details

Composition: 72% Polyester, 25% Wool (Merino), 3% Elastane 64% Polyester, 31% Wool, 5% Elastane



Men's Ethan Midlayer Half-Zip K00817





Men's Wear

|                                                                                                                                                                                                                                                                                                                                                            | nce piece.                                                                                                                                                                                                                                                                                                |
|--------------------------------------------------------------------------------------------------------------------------------------