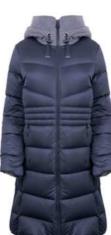

# Men's Oslo Coat

Men's FRX Insulated Jacket K00065

K0006505 Deep Space

CLIMATE RATING

K0006522 Allov

The Men's Oslo Coat features a natural down insulation, overstuffed to create its iconic look and incredible warmth. Don't worry about overheating as the Schoeller®-PCM™ inserts at the back lining absorbs excess heat and stores it for later in the day when the sun drops. Graphene panel details disperses heat for improved temperature regulation and preventing hot or cold spots. A great jacket for watching a ski race or for exploring on those firind winter days. those frigid winter days.

#### Features & Benefits

- Graphene lining with Schoeller®-PCM<sup>™</sup> inserts for temperature management
- Integrated graphene hand gaiters
  Interior graphene lined phone pocket
- Fixed hood with draw cord adjustment
- KJUS AC-Vent<sup>™</sup> Ventilation System
- Soft lined hand pockets

#### Details

High-performance Japanese fabric protects from the elements while lightweight technical insulation keeps you warm without the bulk. A Merino wool-blend fabric is woven into a grid-like pattern to create the optimal wicking and breathability properties so you can push harder and go further throughout the day. The perfect piece to wear by itself or designed to effortlessly fit under your favorite KJUS shell.