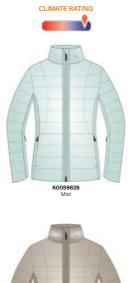

Men's Green Line 2.0 Jacket K00825 K0082502 Alloy/Limelight

CLIMATE RATING

CLIMATE RATING

# Men's Formula Jacket K00074 K0007406 KJUS Orange

K006192

| sporty look, gr<br>insulation for ac<br>technology on                                                                                       | aphene inse<br>dded warmth.<br>the forearms,<br>ne Green Line                                                       | 2.0 Jacket is a farr<br>arts, eco lining, a<br>Featuring a remor<br>along with a rem<br>a 2.0 jacket is cor | nd an eco-syr<br>vable hood, KJU<br>ovable and adju   | nthetic down<br>JS AC-Vent™<br>ustable snov    |
|---------------------------------------------------------------------------------------------------------------------------------------------|---------------------------------------------------------------------------------------------------------------------|-------------------------------------------------------------------------------------------------------------|-------------------------------------------------------|------------------------------------------------|
| <ul> <li>Detachable ho</li> <li>Fixed and adju</li> <li>Integrated neo</li> <li>KJUS AC-Vent</li> </ul>                                     | graphene lining<br>ood with invisibl<br>ustable snow sk<br>ck gaiter storage<br>t™ Ventilation S<br>nd gaiters with | iirt system<br>e pocket in hood<br>ystem                                                                    | iture managemer                                       | nt                                             |
|                                                                                                                                             |                                                                                                                     |                                                                                                             |                                                       |                                                |
| Details<br>Composition: 79<br>Insulation: 100%                                                                                              |                                                                                                                     | 21% Elastane<br>bball + 60g Primalofi                                                                       | t Black Insulation                                    | Recycled)                                      |
| Size: 44-58                                                                                                                                 |                                                                                                                     |                                                                                                             | Fit: Regular                                          | r fit                                          |
| Dermizax EV                                                                                                                                 | DWR                                                                                                                 |                                                                                                             |                                                       |                                                |
|                                                                                                                                             | J. J                                                                            | BREATHABLE                                                                                                  | XATERPROOF                                            | ECO FRIENDE.                                   |
| GRAPHENE                                                                                                                                    | STRETCH                                                                                                             | SYNTHETIC DOWN                                                                                              | WARM                                                  |                                                |
| performance ar                                                                                                                              | nd timeless st<br>vement while<br>ining inserts h                                                                   | our most popular<br>yle. It boasts ultra<br>KJUS FAST Therr<br>nelp to regulate yc                          | -stretchy fabric<br>mo Core™ stret<br>our temperature | for complete<br>tch insulation<br>Additionally |
| the KJUS AC-V<br>temperature m<br>Features & E<br>• Detachable ho<br>• Integrated har<br>• KJUS Snow Sł                                     | anagement.<br>Benefits<br>bod with one ha<br>nd gaiters<br>kirt System                                              | nd adjustment and                                                                                           |                                                       |                                                |
| the KJUS AC-V<br>temperature m<br>Features & E<br>• Detachable ho<br>• Integrated har                                                       | anagement.<br>Benefits<br>bod with one ha<br>hd gaiters<br>kirt System<br>t™ Ventilation S<br>ioney pouch           | nd adjustment and                                                                                           |                                                       |                                                |
| the KJUS AC-V<br>temperature m<br>Features & E<br>• Detachable ho<br>• Integrated har<br>• KJUS Snow Sł<br>• KJUS AC-Vent<br>• Detachable m | anagement.<br>Benefits<br>bod with one ha<br>hd gaiters<br>kirt System<br>t™ Ventilation S<br>ioney pouch           | nd adjustment and                                                                                           |                                                       |                                                |