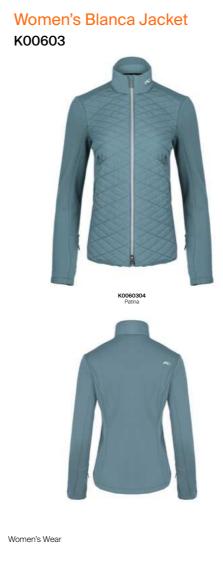

# WOMEN'S

| Outerwear  | 44 |
|------------|----|
| Insulation | 50 |
| Midlayers  | 57 |
| Sweaters   | 61 |
| Baselayer  | 66 |
| Bottoms    |    |