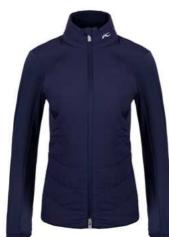

<br>dded cozine<br>rature cont |
| of Italian-fleed<br>front. The poor<br>while AC-Ven<br>Ergonomic s<br>K logo on co<br>Insulated fro<br>Anti-pilling It<br>KJUS AC-Ve<br>Soft lined ha<br>Details<br>Composition: 9<br>Size: 34-46                 | ce, four-way st<br>kets and collar<br>tr™ technology<br>Benefits<br>tand up collar wi<br>llar and right sho<br>nt with quilting<br>alian fleece<br>nt™ Ventilation S<br>nd pockets<br>22% Polyester, 8<br>22% Polyester, 8<br>22% Polyester, 12C | retch fabric, and i<br>r feature a soft inr<br>in the sleeves pr<br>th chin guard<br>ulder<br>System<br>% Elastane<br>37% Polyester, 11%<br>//80/40g KJUS FAS | Elastane IT Thermo Core <sup>T</sup> Fit: Regul                   | sulation on<br>dded cozine<br>rature cont |







# Women's Reach Jacket K00786



K0078601 Atlanta Blue





The Macuna Jacket offers lightweight insulation and versatility. With a removable faux fur collar lining, it provides added warmth and a touch of luxury, allowing you to switch between sporty and sophisticated styles.

#### Features & Benefits

- Ergonomic stand up collar with chin guardDetachable faux fur inner collar
- Insulated front, back and sleeves
- Stretch side panels
- Soft lined hand pockets

#### **Details**

# Composition: 89% Polyamide, 11% Elastane 100% Polyester



The Reach Jacket features quilted insulation with an extremely high warmth-to-weight ratio, on both the front and back with a thermoregulating graphene lining for added warmth. The stretch side panels and arms provide excellent freedom of movement without compromising warmth. Designed