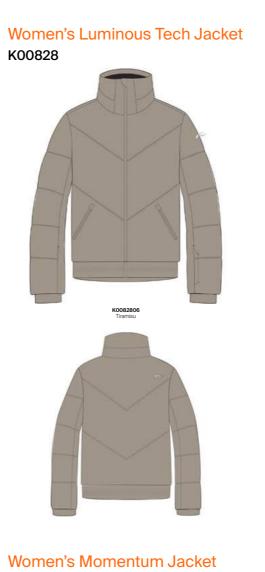

heat distribution. The inner vest, packed with premium down insulation, guarantees enhanced comfort whether worn alone or layered with the outer shell for superior warmth. Redefine winter wear with the Solstice Jacket's blend of luxury and technical features.

#### Features & Benefits

- Moisture renewal on the cuffs
- Removable VaporTemp neck gaiter SmartTemp lining
- Detachable hood with one hand adjustment and stay down snap button
- Removable and adjustable snow skirt system for vest or jacket
- Includes a separate bonded down vest
- Lip balm pocket
- Luxe interior embroidery and logo
- · Detachable money pouch

#### Details

<u>[</u>]

EXTRAWARMTH

# Composition: Jacket: 79% Polyamide, 21% Elastane

GRAPHEN

44

STRETCH

97% Wool (Merino), 3% Elastane Vest: 100% Polyester



3DeFX+



K00593

Women's Wear



CLIMATE RATING

CLIMATE RATING



K0059319 Blue Opal/Whit



K

Ο

Û

ECO.FRIEND

MOISTURE RE

Q Zy La Far 18

۱

K0059320

The Luminous Tech Jacket - a luxe Orange Label piece from our most premium and exclusive range in the collection is characterized by its sleek, shorter silhouette and subtle shine. This eco-friendly marvel incorporates Moisture Renewal technology for skin hydration, recycled cashmere graphene and down insulations to ensure remarkable warmth, and Schoeller®-PCM™ inserts for thermoregulation. The detachable hood and faux fur interior collar not only enhance the aesthetic with elegance but also provides extra warmth. The removable smocked snow skirt gives a balance of style and functionality for a full day on the mountain or in the city.

#### F