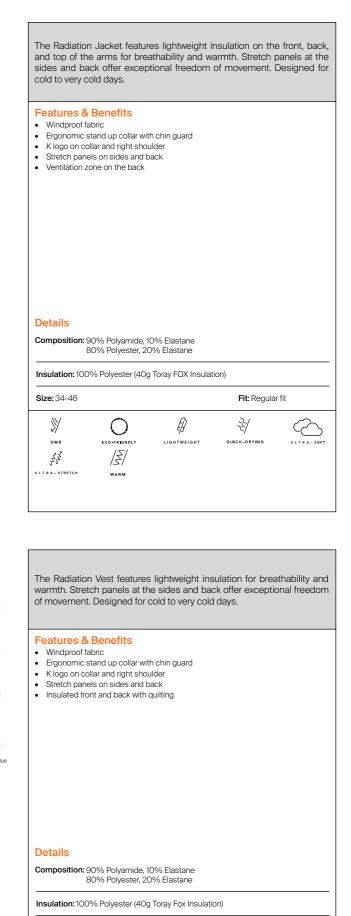

# Men's Radiation Jacket MG15-L11

4000000 Atlanta Blue

**Men's Radiation Vest** 

9006900 Black/Black Mélange

MG40-L05

CLIMATE RATING

K0017309

K0017345

K0017348

K0017311 Steel Grey

K0017324 Atlanta Blue/Atlanta Blue

K0017346 Nightshade/P-

The Radiation Jacket features a water-resistant and windproof fabric

with ultralight yet warm perforated insulation on the front, back, and arms for breathability and warmth. Stretch panels at the sides and back offer exceptional freedom of movement. Designed for cold to very cold days.

#### Features & Benefits

Features & Benefits

- Windproof fabric
- Ergonomic stand up collar with chin guard
- K logo on collar and right shoulder Stretch panels on sides and back
- Insulated front and back