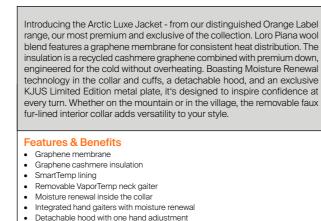

# Men's Frostline Wool Jacket K00823

CLIMATE RATING

Introducing the Arctic Luxe Ski Jacket - a distinguished Orange Label piece from our most premium and exclusive range in the collection. The perfect combination of luxury and performance utilizing Loro Piana wool combined with a soft, durable Japanese ski fabric. Maintain the perfect climate with a combination of recycled cashmere graphene and premium down insulations and a graphene lining for even heat distribution. Featuring a detachable hood, discreet pockets, and an exclusive KJUS Limited Edition metal plate. Experience the ultimate in winter luxury with Moisture Renewal technology in the cuffs to keep your skin soft and hydrated. This jacket is designed to exude confidence in every detail.

#### Features & Benefits

- Graphene membraneGraphene cashmere insulation
- SmartTemp lining
- Removable VaporTemp neck gaiter
- Integrated hand gaiters with moisture renewal
- Detachable hood with one hand adjustment
- KJUS Hideaway Snow Skirt System
- Integrated neck gaiter storage pocket in hood
- KJUS Limited Edition metal plate with serial number
- Luxe interior embroidery and logo
- Detachable money pouch