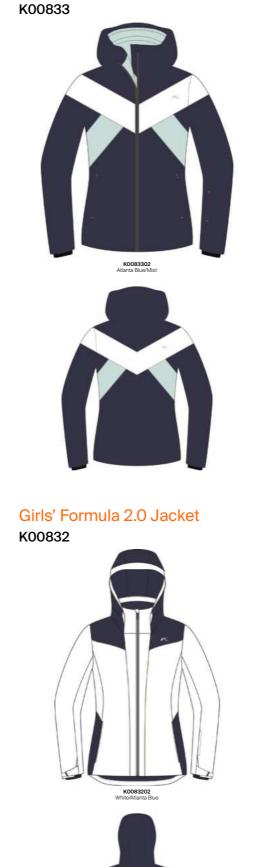

|  |
| KJUS GROWTH SYSTEM             | STRETCH           | WARM       |               |                  |  |

Designed for versatility, the Girls' Legend Jacket has her covered whether on the mountain or at school. The fixed hood and soft interior provides added warmth, while the KJUS Growth System extends the life of the jacket. Featuring four-way stretch fabric that is waterproof and breathable, this jacket will quickly become a favorite to brave the elements.

## Features & Benefits

- Ergonomic stand up collar with chin guard
- Fixed hood

**Details** 

- Center front zipper pull with specialized finish
- KJUS Growth System
- Velvet interior panels
   Integrated band gaite
- Integrated hand gaiters
  Name badge
- Name badge
  Soft lined hand pockets

K0085602 Foxglove



Girls' Powder Jacket



CLIMATE RATING

÷ \

K0083203 xglove/Atlanta Blue



| Composition: 85% Polyamide, 15% Elastane |                            |                  |                                                                                                                 |                 |  |  |
|------------------------------------------|----------------------------|------------------|-----------------------------------------------------------------------------------------------------------------|-----------------|--|--|
| Insulation: 100                          | 0% Polyester (Fiber        | balls + 100g KJU | JS FAST Thermo C                                                                                                | ore™)           |  |  |
| Size: 116-176