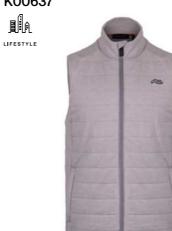

vest gives you all the freedom you need. The Release Diamond Vest is perfect for layering on a cool to cold day.

Features & Benefits

 Full stretch back Insulated front with quilting Laser-cut ventilation on back

Details

Size: 44-60

y

DWR

광/

QUICK-DRYING

Ergonomic stand up collar with chin guardK logo on collar and right shoulder

Composition: 84% Polyester, 16% Elastane 100% Polyamide

Ο

ECO.FRIENDLY

They are

STRETCH

Insulation: 100% Polyester (80g KJUS FAST Thermo Core™)

#### Features & Benefits

- Body mapped graphene lining
- Interior graphene lined phone pocket
  Ergonomic stand up collar with chin guard
- Front center with magnetic buttons to close
- Fully down insulated
- Soft lined hand pockets

### Details

Composition: 100% Wool



# Men's Inverness Vest K00637 IA













Men's Wear

| The Inverness Vest is powered by our innovative Eco-Coffee technology.<br>This unique blend of cashmere and recycled coffee grounds not only<br>enhances the fabric's soft properties but also combats odor effectively.<br>With a touch of modern style, this vest offers versatility and sophistication.