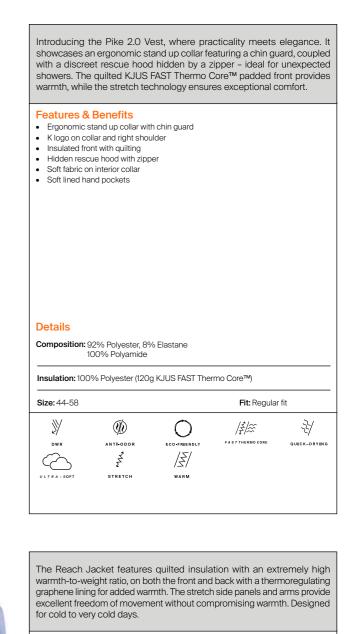

#### Composition: 100% Polyamide

Men's Pike 2.0 Vest

Men's Pike 2.0 Jacket K00809 K0080904

K008090

Introducing the Pike 2.0 Jacket, where functionality meets style. It boasts an ergonomic stand up collar with a chin guard, along with a concealed rescue hood equipped with a zipper for those unforeseen showers on the course. The quilted padding on the front ensures warmth, while the KJUS AC-Vent™ technology offers temperature regulation. Enhanced with KJUS FAST Thermo Core™ insulation and stretch technology, it exudes both luxury and comfort. Elevate your outdoor experience with this essential jacket. Designed for cool to cold days

#### Features & Benefits

- Ergonomic stand up collar with chin guard
- K logo on collar and right shoulder
- Insulated front with quilting KJUS AC-Vent<sup>™</sup> Ventilation System
- Hidden rescue hood with zipper
- Soft fabric on interior collar
- Soft lined hand pockets

#### **Details**

K0080903 Green Smoke

K

Men's Wear

Features & Benefits

- Graphene lining
- Ergonomic stand up collar with chin guard
- K logo on collar and right shoulder
- Stretch side panels and sleeves
- Insulated front and back
- Warm brushed sleeves