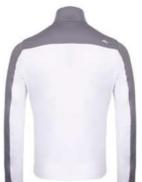

#### Composition: 100% Polyamide

Men's Pike 2.0 Vest

Men's Pike 2.0 Jacket K00809 K0080904

K008090

Introducing the Pike 2.0 Jacket, where functionality meets style. It boasts an ergonomic stand up collar with a chin guard, along with a concealed rescue hood equipped with a zipper for those unforeseen showers on the course. The quilted padding on the front ensures warmth, while the KJUS AC-Vent™ technology offers temperature regulation. Enhanced with KJUS FAST Thermo Core™ insulation and stretch technology, it exudes both luxury and comfort. Elevate your outdoor experience with this essential jacket. Designed for cool to cold days

#### Features & Benefits

- Ergonomic stand up collar with chin guard
- K logo on collar and right shoulder
- Insulated front with quilting KJUS AC-Vent<sup>™</sup> Ventilation System
- Hidden rescue hood with zipper
- Soft fabric on interior collar
- Soft lined hand pockets

#### **Details**

K0080903 Green Smoke

K

Men's Wear

Features & Benefits

- Graphene lining
- Ergonomic stand up collar with chin guard
- K logo on collar and right shoulder
- Stretch side panels and sleeves
- Insulated front and back
- Warm brushed sleeves