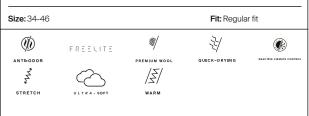

#### Details

Composition: 66% Polyester, 24% Polyurethane, 10% Elastane 100% Polyester

Insulation: 100% Polyester (SpheraTEMP + 40/60/80g Clo Insulation - Vivo Extreme - ECO) Size: 44-58 Fit: Regular fit ≫ **АШ 20К** СС/20к Ď Ο DWR BREATHABLE WATERPROO AC-VENT ECO FRIENDL Mr. -20:-→ ۲ schoeller\* GRAPHEN STRETCH <u>|</u>] ۱ WARM VAPORTEM