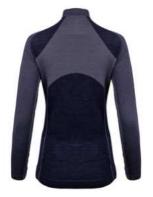

# Men's Radiation Jacket MG15-L11

4000000 Atlanta Blue

**Men's Radiation Vest** 

9006900 Black/Black Mélange

MG40-L05

CLIMATE RATING

K0017309

K0017345

K0017348

K0017311 Steel Grey

K0017324 Atlanta Blue/Atlanta Blue

K0017346 Nightshade/P-

The Radiation Jacket features a water-resistant and windproof fabric

with ultralight yet warm perforated insulation on the front, back, and arms for breathability and warmth. Stretch panels at the sides and back offer exceptional freedom of movement. Designed for cold to very cold days.

#### Features & Benefits

Features & Benefits

- Windproof fabric
- Ergonomic stand up collar with chin guard
- K logo on collar and right shoulder Stretch panels on sides and back
- Insulated front and back