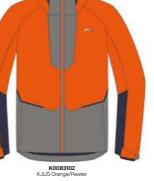

Men's Ligety Jacket K00303

# Men's Helium 2.0 Jacket K00619

K0061901 Deep Space/Pewter

CLIMATE RATING

Designed by legendary ski racer Ted Ligety in collaboration with our product engineer team to create superior comfort across various temperatures. Strategically positioned graphene and Schoeller®-PCM™ inserts regulate body temperature for the optimal microclimate. Customizable ventilation options through a combination of KJUS AC-Vent™ technology along the forearms, center front adjustable panel, mesh underarm zippers, and a pass-through chest opening. Boosting exceptional storage, the jacket includes a large back pocket, oversized chest and hand pockets. The Ligety Jacket guarantees comfort and performance all ski season long.