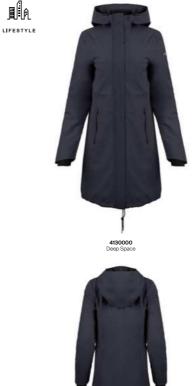

# Men's Lucas FRX Shell Jacket K00841

Men's Tokyo Travel Coat

4130000 Deep Space

MC15-K01

AA

LIFESTYLE

CLIMATE RATING

| Details<br>Composition: | 85% Polyamide, 15<br>57% Polyester, 25' |                    |               |                |
|-------------------------|-----------------------------------------|--------------------|---------------|----------------|
|                         | JI 70 POlyestel, 25                     | 70 F Olyamide, 107 | 70 Liastai le |                |
|                         |                                         |                    | Fit: Regul    | lar fit        |
|                         | >>                                      | 5111<br>40K        | Fit: Regul    | lar fit<br>/Ş/ |

The Tokyo Travel Coat is a three-in-one travel coat has a seam-sealed waterproof exterior jacket with a removable hood, fleece-lined collar, and under-arm zippered vents for breathability. The inner coat features down insulation with side stretch panels for freedom of movement. Worn together or separate, it's the ideal commuter coat because it fits comfortably over a blazer.

#### Features & Benefits

- Ergonomic stand up collar with chin guard
  Detachable hood with one hand adjustment
- Includes separate inner jacket with side stretch panels
- Back vent with concealed button closure
- Underarm ventilation
- Sleeve hem adjustment with snap buttons

#### Extra large chest storage pockets

#### Details

|                   | ner: 100% Poly | amide, 21% Elastane<br>/amide<br>amide, 43% Polyest |                              |               |
|-------------------|----------------|-----------------------------------------------------|------------------------------|---------------|
| Insulation: Inner | : 100% Goose   | (90% Down/10% F                                     | eather; 750 fill po          | wer)          |
| Size: 46-58       |                | Fit                                                 | Regular fit / blaz           | er compatible |
| Dermizax EV       | DWR            | ЧИ <b>20К</b><br>ВREATHABLE                         | ⟨ <b>│/20K</b><br>waterproof | LIGHT WARMTH  |