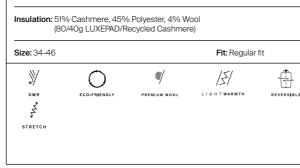

# Men's Glacier Vest

K00639

K0063902 Deep Space

The Glacier Vest - a distinguished Orange Label piece from our most premium and exclusive range in the collection. Loro Piana wool with premium recycled cashmere graphene insulation mixed with natural down. Graphene technology and Schoeller®-PCM™ inserts regulate body temperature. The exterior features a hidden magnetic closure for a sleek and modern look. This vest exudes sophistication while showcasing the latest technology.