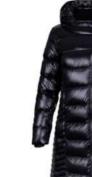

# Men's Lucas FRX Shell Jacket K00841

Men's Tokyo Travel Coat

4130000 Deep Space

MC15-K01

AA

LIFESTYLE

CLIMATE RATING

| Details<br>Composition: | 85% Polyamide, 15<br>57% Polyester, 25' |                    |               |                |
|-------------------------|-----------------------------------------|--------------------|---------------|----------------|
|                         | JI 70 POlyestel, 25                     | 70 F Olyamide, 107 | 70 Liastai le |                |
|                         |                                         |                    | Fit: Regul    | lar fit        |
|                         | >>                                      | 5111<br>40K        | Fit: Regul    | lar fit<br>/Ş/ |

The Lucas FRX Shell Jacket features our newest in stretch technology – Hyper 3D Stretch. The Hyper 3D Stretch inserts provide additional stretch that effortlessly adapt to your every motion. The volcanic-lined hand pockets aid in warmth, while the DWR treatment and sealed seams render this jacket