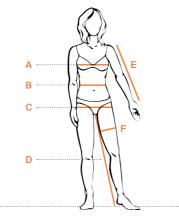

|
| 4XL          | 60 | 62     | 62    | 50 | 50/42-43 |      |



## Women

| Size 2XS-5XL | EU | France | Italy | UK | USA | Asia |  |
|--------------|----|--------|-------|----|-----|------|--|
| 2XS          | 32 | 34     | 38    | 4  | 2   | XS   |  |
| XS           | 34 | 36     | 40    | 6  | 4   | S    |  |
| S            | 36 | 38     | 42    | 8  | 6   | Μ    |  |
| М            | 38 | 40     | 44    | 10 | 8   | L    |  |
| L            | 40 | 42     | 46    | 12 | 10  | XL   |  |
| XL           | 42 | 44     | 48    | 14 | 12  | 2XL  |  |
| 2XL          | 44 | 46     | 50    | 16 | 14  | 3XL  |  |
| 3XL          | 46 | 48     | 52    | 18 | 16  | 4XL  |  |
| 4XL          | 48 | 50     | 54    | 20 | 18  | 5XL  |  |
| 5XL          | 50 | 52     | 56    | 22 | 20  | 6XL  |  |



## Juniors

| ouniors |     |        |       |    |     |  |
|---------|-----|--------|-------|----|-----|--|
| Age     | EU  | France | Italy | UK | USA |  |
| 4-6     | 116 | 114    | 114   | 6  | 6   |  |
| 6-8     | 128 | 126    | 126   | 8  | 8   |  |
| 8-10    | 140 | 138    | 138   | 10 | 10  |  |
| 10-12   | 152 | 150    | 150   | 12 | 12  |  |
| 12-14   | 164 | 162    | 162   | 14 | 14  |  |
| 14-16   | 176 | 174    | 174   | 16 | 16  |  |



## Men

| Standard clothing size EU                    | 44<br>2XS          | 46<br>XS           | 48<br>S             | 50<br>M              | 52<br>L          | 54<br>XL          | 5<br>2             | 6<br>XL            | 58<br>3XL            | 60<br>4XL            |
|----------------------------------------------|--------------------|--