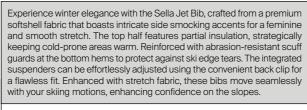

nt of the insulation on the front and upper back add enhanced warmth. Effortlessly adjust the straps using the convenient back clip for a flawless fit. The preshaped knee area and ski edge protection bring practicality to new heights on the slopes. Features & Benefits Graphene membrane Zipper closure waistband Insulated on the front and back Integrated suspenders Side smocked waist sections Integrated waistband pocket Preshaped knee area Leg hem adjustment for boot access · Snow gaiters with anti-slide elastic on leg hem Ski edge protection on leg hem Soft lined hand pockets Details

#### Composition: 100% Wool 92% Polyester, 8% Elastane 79% Polyamide, 21% Elastane

Insulation: 100% Polyester (40g 3DeFX+\*\*)



# Women's Sella Jet Bib K00598



# Women's Sella Jet Print Pants K00837







#### Features & Benefits

- Hook and snap closure waistbandKJUS Waist Adjustment System
- Side smocked waist sections
- Insulated on the front and back
- Integrated waistband pocket
- Preshaped knee area
- Lined knee area for warmthLeg hem adjustment for boot access
- Ski edge protection on leg hem Integrated suspenders
- Soft lined hand pockets

#### Details



The Sella Jet Printed Pants, a masterpiece crafted from premium softshell fabric adorned with a beautiful KJUS exclusive print. Brushed interior for added warmth when riding on the chair lift or skiing on cold days. The  $\ensuremath{\mathsf{KJUS}}$ Waist Adjustment System allows for the optimal fit. Zippered gussets placed on the leg bottoms adjust to fit around your boots while snow gaiters keep snow and cold out. The preshaped