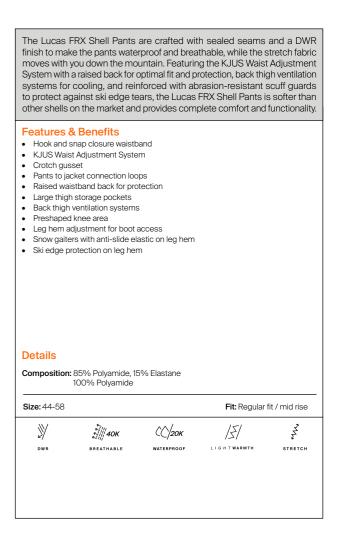

# Men's Lucas FRX Shell Jacket K00841

Men's Tokyo Travel Coat

4130000 Deep Space

MC15-K01

AA

LIFESTYLE

CLIMATE RATING

| Details<br>Composition: | 85% Polyamide, 15<br>57% Polyester, 25' |                    |               |                |
|-------------------------|-----------------------------------------|--------------------|---------------|----------------|
|                         | JI 70 POlyestel, 25                     | 70 F Olyamide, 107 | 70 Liastai le |                |
|                         |                                         |                    | Fit: Regul    | lar fit        |
|                         | >>                                      | 5111<br>40K        | Fit: Regul    | lar fit<br>/Ş/ |

The Lucas FRX Shell Jacket features our newest in stretch technology – Hyper 3D Stretch. The Hyper 3D Stretch inserts provide additional stretch that effortlessly adapt to your every motion. The volcanic-lined hand pockets aid in warmth, while the DWR treatment and sealed seams render this jacket

#### Details

|                   | ner: 100% Poly | amide, 21% Elastane<br>/amide<br>amide, 43% Polyest |                              |               |
|-------------------|----------------|-----------------------------------------------------|------------------------------|---------------|
| Insulation: Inner | : 100% Goose   | (90% Down/10% F                                     | eather; 750 fill po          | wer)          |
| Size: 46-58       |                | Fit                                                 | Regular fit / blaz           | er compatible |
| Dermizax EV       | DWR            | ЧИ <b>20К</b><br>ВREATHABLE                         | ⟨ <b>│/20K</b><br>waterproof | LIGHT WARMTH  |