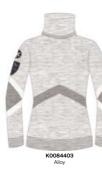

days.

#### Features & Benefits

- Ribbed collar
- K logo on sweater hem
- Ribbed sleeve cuffs and waist band • Engineered knit with body-mapped ventilation
- Warmth integrated in quilted yarns



#### Size: 34-46 Fit: Regular fit $\langle\!\!\langle\!\rangle$ 3/ 44 \* FREELITE ANTI-ODOR STRETCH QUICK-DRYING PREMIUM WOOL ]] $\bigcirc$ ULTRA-SOFT WARM

The Zürich Sweater is an ultra-stretch mock-neck sweater that brings sophisticated warmth to your winter wardrobe. Premium yak wool is soft, breathable, and provides cozy comfort. Wear it on its own or under a vest for an elevated, casual look.

#### Features & Benefits

- Mock neck with ribbed finish
- Ribbed sleeve cuffs and waist band

Finest yak wool

#### Details

Composition: 58% Wool (Merino), 31% Yak, 9% Polyamide, 2% Elastane

















K0026312 Ivory

Women's Wear

| enjoying après-ski moments,<br>bridges vintage charm and co                                                                                                                 | or urban outing    | o wool, its ribbe<br>hether you are of<br>gs, this sweater<br>/le. | n the slop       |
|-----------------------------------------------------------------------------------------------------------------------------------------------------------------------------|--------------------|--------------------------------------------------------------------|------------------|
| Features & Benefits <ul> <li>Ribbed turtle neck</li> <li>Ribbed sleeve cuffs and botton</li> <li>Waist and elbow knitted details</li> <li>Patch decals on sleeve</li> </ul> |