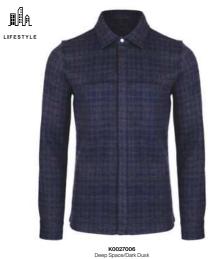

# Men's Lucas FRX Shell Jacket K00841

Men's Tokyo Travel Coat

4130000 Deep Space

MC15-K01

AA

LIFESTYLE

CLIMATE RATING

| Details<br>Composition: | 85% Polyamide, 15<br>57% Polyester, 25' |                    |               |                |
|-------------------------|-----------------------------------------|--------------------|---------------|----------------|
|                         | JI 70 POlyestel, 25                     | 70 F Olyamide, 107 | 70 Liastai le |                |
|                         |                                         |                    | Fit: Regul    | lar fit        |
|                         | >>                                      | 5111<br>40K        | Fit: Regul    | lar fit<br>/Ş/ |

The Lucas FRX Shell Jacket features our newest in stretch technology – Hyper 3D Stretch. The Hyper 3D Stretch inserts provide additional stretch that effortlessly adapt to your every motion. The volcanic-lined hand pockets aid in warmth, while the DWR treatment and sealed seams render this jacket