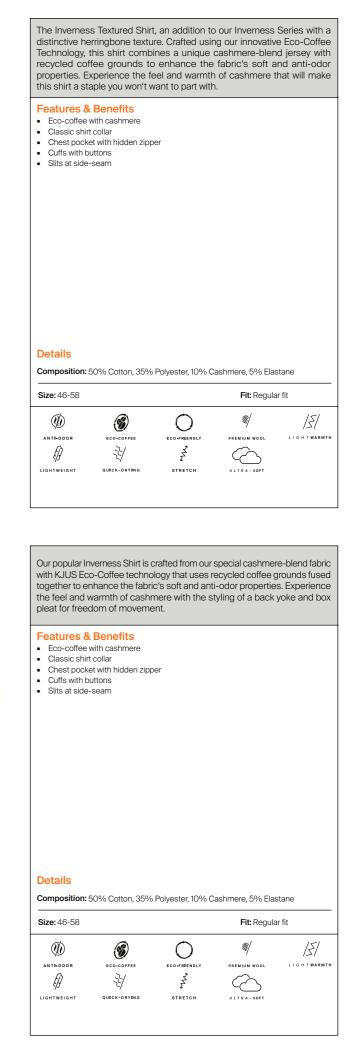

# Men's Harrison Luxe Jacket K00585

A technical insulated vest crafted with recycled exterior fabric in a classic yet sporty baffle design. The FRX Blackcomb Vest is engineered with lightweight down insulation, graphene lining, and high-performance fabrics. Perfect for additional core warmth.

## Features & Benefits

- Graphene liningInterior graphene lined phone pocket Ergonomic stand up collar with chin guard
- Stretch inserts on the side and back
- Down insulated quilted chambers
- Soft lined hand pockets

# Composition: 100% Polyester 88% Polyamide, 12% Elastane Insulation: 100% Goose (70% Goose/30% Duck; 90% Down/10% Feather; 750 fill power) 100% Polyester (80g Clo Insulation, Vivo Extreme - ECO)

| Size: 46-58 |              |           | Fit: Regula | r fit        |
|-------------|--------------|-----------|-------------|--------------|
| 2           | 0            | ***       | Ð           | Ü            |
| DWR         | ECO-FRIENDLY | GRAPHENE  | LIGHTWEIGHT | PREMIUM DOWN |
| J.          | <u> </u> \]  | -35/      |             |              |
| STRETCH     | WARM         | WINDPROOF |             |              |