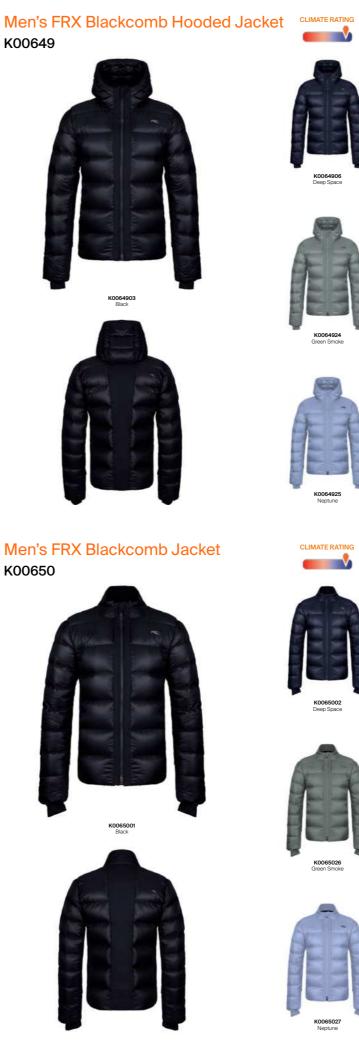

## Details

PREMIUM DOWN

STRETCH

WARM

WINDPROOF

| classic yet sp<br>engineered w<br>disperse heat                                                  | orty baffle des<br>ith lightweight r<br>, high-performa<br>is for temperati                                                       | t crafted with r<br>ign. The FRX Bl<br>premium down i<br>nce fabrics, and<br>ure control. The | ackcomb Hooc<br>nsulation, graph<br>KJUS AC-Vent <sup>T</sup> | led Jacket is<br>nene lining to<br>™technology |
|--------------------------------------------------------------------------------------------------|-----------------------------------------------------------------------------------------------------------------------------------|-----------------------------------------------------------------------------------------------|---------------------------------------------------------------|------------------------------------------------|
| <ul> <li>Fixed hood w</li> <li>Down insulat</li> <li>Stretch side</li> <li>KJUS AC-Ve</li> </ul> | ing<br>hene lined phone<br>vith chin guard<br>ed quilted chamb<br>and back panels<br>nt™ Ventilation Sy<br>with the Men's Luc     | pers                                                                                          | et                                                            |                                                |
| Detaile                                                                                          |                                                                                                                                   |                                                                                               |                                                               |                                                |
| Details<br>Composition: 10                                                                       |                                                                                                                                   |                                                                                               |                                                               |                                                |
| 8                                                                                                | 8% Polyamide, 12                                                                                                                  | 2% Elastane                                                                                   |                                                               |                                                |
|                                                                                                  | 6 Goose/30% Du                                                                                                                    | uck; 90% Down/10<br>Clo Insulation, Vive                                                      |                                                               | ll power)                                      |
| <b>Size:</b> 46-58                                                                               |                                                                                                                                   |                                                                                               | Fit: Regular                                                  | fit                                            |
| \$                                                                                               | DWR                                                                                                                               | 0                                                                                             | \$                                                            | LIGHTWEIGHT                                    |
| AC-VENT                                                                                          | DWR<br>Z                                                                                                                          |                                                                                               | GRAPHENE<br>-25/                                              | LIGHTWEIGHT                                    |
| YJ<br>PREMIUM DOWN                                                                               | STRETCH                                                                                                                           | WARM                                                                                          | /<br>WINDPROOF                                                |                                                |
| yet sporty baf<br>lightweight pr                                                                 | fle design. The<br>emium down ir<br>ince fabrics, and                                                                             | rafted with recyc<br>FRX Blackcom<br>nsulation, graph<br>d KJUS AC-Vent <sup>1</sup>          | b Jacket is eng<br>ene lining to di                           | ineered with sperse heat,                      |
| <ul> <li>Ergonomic s</li> <li>Down insulat</li> <li>Stretch side</li> <li>KJUS AC-Vel</li> </ul> | ing<br>hene lined phone<br>tand up collar with<br>ed quilted chamb<br>and back panels<br>nt™ Ventilation Sy<br>with the Men's Luc | n chin guard<br>bers                                                                          | et                                                            |                                                |
| Details                                                                                          |                                                                                                                                   |                                                                                               |                                                               |                                                |
| Composition: 10                                                                                  | 00% Polyester<br>8% Polyamide, 12                                                                                                 | 2% Elastane                                                                                   |                                                               |                                                |
|                                                                                                  | % Goose/30% Du                                                                                                                    | uck; 90% Down/10<br>Clo Insulation, Viv                                                       |                                                               | Il power)                                      |
| <b>Size:</b> 46-58                                                                               |                                                                                                                                   |                                                                                               | Fit: Regular                                                  | fit                                            |
| \$                                                                                               | 3                                                                                                                                 | 0                                                                                             |                                                               | ¢J                                             |
| AC-VENT"                                                                                         | DWR                                                                                                                               | ECO-FRIENDLY                                                                                  |                                                               | LIGHTWEIGHT                                    |

K