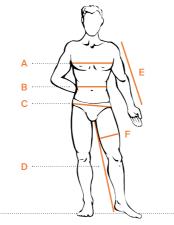

DPROOF properties to the garment.











# Sizing

| Men          |    |        |       |    |          |      |
|--------------|----|--------|-------|----|----------|------|
| Size 2XS-4XL | EU | France | Italy | UK | USA      | Asia |
| 2XS          | 44 | 46     | 46    | 34 | 34/27    | XS   |
| XS           | 46 | 48     | 48    | 36 | 36/28-29 | S    |
| S            | 48 | 50     | 50    | 38 | 38/30-31 | Μ    |
| М            | 50 | 52     | 52    | 40 | 40/32-33 | L    |
| L            | 52 | 54     | 54    | 42 | 42/34-35 | XL   |
| XL           | 54 | 56     | 56    | 44 | 44/36-37 | 2XL  |
| 2XL          | 56 | 58     | 58    | 46 | 46/38-39 | 3XL  |
| 3XL          | 58 | 60     | 60    | 48 | 48/40-41 | 4XL  |
| 4XL          | 60 | 62     | 62    | 50 | 50/42-43 |      |



## Women

| Size 2XS-5XL | EU | France | Italy | UK | USA | Asia |  |
|--------------|----|--------|-------|----|-----|------|--|
| 2XS          | 32 | 34     | 38    | 4  | 2   | XS   |  |
| XS           | 34 | 36     | 40    | 6  | 4   | S    |  |
| S            | 36 | 38     | 42    | 8  | 6   | Μ    |  |
| М            | 38 | 40     | 44    | 10 | 8   | L    |  |
| L            | 40 | 42     | 46    | 12 | 10  | XL   |  |
| XL           | 42 | 44     | 48    | 14 | 12  | 2XL  |  |
| 2XL          | 44 | 46     | 50    | 16 | 14  | 3XL  |  |
| 3XL          | 46 | 48     | 52    | 18 | 16  | 4XL  |  |
| 4XL          | 48 | 50     | 54    | 20 | 18  | 5XL  |  |
| 5XL          | 50 | 52     | 56    | 22 | 20  | 6XL  |  |



## Juniors

| ouniors |     |        |       |    |     |  |
|---