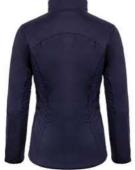

s tempe<br>Elastane | sulation on<br>dded cozine<br>rature cont |
| of Italian-fleed<br>front. The poor<br>while AC-Ven<br>Ergonomic s<br>K logo on co<br>Insulated fro<br>Anti-pilling It<br>KJUS AC-Ve<br>Soft lined ha<br>Details<br>Composition: 9<br>Size: 34-46                 | ce, four-way st<br>kets and collar<br>tr™ technology<br>Benefits<br>tand up collar wi<br>llar and right sho<br>nt with quilting<br>alian fleece<br>nt™ Ventilation S<br>nd pockets<br>22% Polyester, 8<br>22% Polyester, 8<br>22% Polyester, 12C | retch fabric, and i<br>r feature a soft inr<br>in the sleeves pr<br>th chin guard<br>ulder<br>System<br>% Elastane<br>37% Polyester, 11%<br>//80/40g KJUS FAS | Elastane IT Thermo Core <sup>T</sup> Fit: Regul                   | sulation on<br>dded cozine<br>rature cont |







# Women's Reach Jacket K00786



K0078601 Atlanta Blue





The Macuna Jacket offers lightweight insulation and versatility. With a removable faux fur collar lining, it provides added warmth and a touch of luxury, allowing you to switch between sporty and sophisticated styles.

#### Features & Benefits

- Ergonomic stand up collar with chin guardDetachable faux fur inner collar
- Insulated front, back and sleeves
- Stretch side panels
- Soft lined hand pockets

#### **Details**

# Composition: 89% Polyamide, 11% Elastane 100% Polyester



The Reach Jacket features quilted insulation with an extremely high warmth-to-weight ratio, on both the front and back with a thermoregulating graphene lining for added warmth. The stretch side panels and arms provide excellent freedom of movement witho