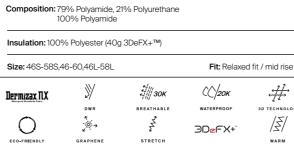

#### Details

Composition: 79% Polyamide, 21% Polyurethane

| Size: 44-58 |              |             | Fit: Regular | r fit         |
|-------------|--------------|-------------|--------------|---------------|
| Dermizax NX | 3            | 2111<br>30K | СС∕20к       | #             |
|             | DWR          | BREATHABLE  | WATERPROOF   | 3D TECHNOLOGY |
| Ŕ           | 0            | *<br>       | 131          | POLARTEC'     |
| A C - VENT" | ECO-FRIENDLY | GRAPHENE    | LIGHT WARMTH |               |