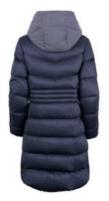

# Men's Oslo Coat

Men's FRX Insulated Jacket K00065

K0006505 Deep Space

CLIMATE RATING

K0006522 Allov

The Men's Oslo Coat features a natural down insulation, overstuffed to create its iconic look and incredible warmth. Don't worry about overheating as the Schoeller®-PCM™ inserts at the back lining absorbs excess heat and stores it for later in the day when the sun drops. Graphene panel details disperses heat for improved temperature regulation and preventing hot or cold spots. A great jacket for watching a ski race or for exploring on those firind winter days. those frigid winter days.

#### Features & Benefits

- Graphene lining with Schoeller®-PCM<sup>™</sup> inserts for temperature management
- Integrated graphene hand gaiters
  Interior graphene lined phone pocket
- Fixed hood with draw cord adjustment
- KJUS AC-Vent<sup>™</sup> Ventilation System
- Soft lined hand pockets