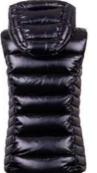

# Men's FRX Blackcomb Vest K00651

CLIMATE RATING

K0058520 Black

# Men's Harrison Luxe Jacket K00585

A technical insulated vest crafted with recycled exterior fabric in a classic yet sporty baffle design. The FRX Blackcomb Vest is engineered with lightweight down insulation, graphene lining, and high-performance fabrics. Perfect for additional core warmth.