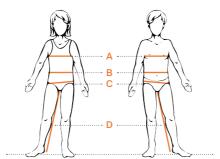

40 | 42     | 46    | 12 | 10  | XL   |  |
| XL           | 42 | 44     | 48    | 14 | 12  | 2XL  |  |
| 2XL          | 44 | 46     | 50    | 16 | 14  | 3XL  |  |
| 3XL          | 46 | 48     | 52    | 18 | 16  | 4XL  |  |
| 4XL          | 48 | 50     | 54    | 20 | 18  | 5XL  |  |
| 5XL          | 50 | 52     | 56    | 22 | 20  | 6XL  |  |



## Juniors

| ouniors |     |        |       |    |     |  |
|---------|-----|--------|-------|----|-----|--|
| Age     | EU  | France | Italy | UK | USA |  |
| 4-6     | 116 | 114    | 114   | 6  | 6   |  |
| 6-8     | 128 | 126    | 126   | 8  | 8   |  |
| 8-10    | 140 | 138    | 138   | 10 | 10  |  |
| 10-12   | 152 | 150    | 150   | 12 | 12  |  |
| 12-14   | 164 | 162    | 162   | 14 | 14  |  |
| 14-16   | 176 | 174    | 174   | 16 | 16  |  |



## Men

| Standard clothing size EU                    | 44<br>2XS          | 46<br>XS           | 48<br>S             | 50<br>M              | 52<br>L          | 54<br>XL          | 5<br>2             | 6<br>XL            | 58<br>3XL            | 60<br>4XL            |
|----------------------------------------------|--------------------|--------------------|---------------------|----------------------|------------------|-------------------|--------------------|--------------------|----------------------|----------------------|
| Chest width cm<br>Chest width inch           | 88-91<br>34.5-36   | 92-95<br>36-37.5   | 96-99<br>37.5-39    | 100-103<br>39.5-40   |                  |                   |                    | 12-115<br>4-45     | 116-119<br>45.5-47   | 120-123<br>47.5-48.5 |
|