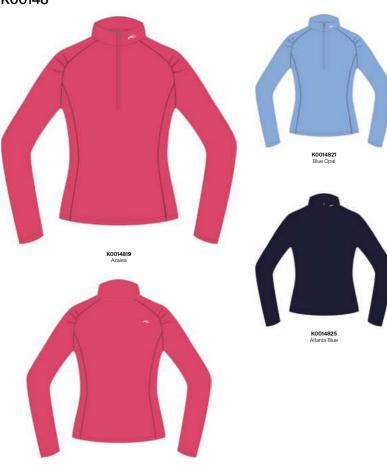

lar with chin guard





The redesigned Race 2.0 Midlayer Half-Zip is a sporty essential for seamless layering. Quick-drying and antibacterial, it ensures enduring freshness during intense ski runs. Upgraded with thumbholes and VaporTemp technology that captures and spreads body heat while wicking moisture away. This versatile midlayer doubles as a baselayer with its soft hand feel. Elevate your winter performance with the Race 2.0 Midlayer Half-Zip.

#### Features & Benefits

- VaporTemp fabricErgonomic stand up collar with chin guard
- Thumbhole cuffs
- Sleeve stripe detail
- Soft fabric on interior collar

Details

Composition: 86% Polyester, 14% Elastane

Size: 34-46

13/ IGHT WARMTH

굇 QUICK-DRYING

Fit: Regular fit

4

STRETCH

VAPORTEMP



# Women's Shasta Midlayer Half-Zip K00148





# Women's Motion Print Half-Zip K00271







60

Make a style statement with the Motion Print Half-Zip. Stand out in this printed half-zip, crafted from a soft, high-performance stretch fabric. With its quick-drying and anti-odor properties, you'll experience unparalleled comfort and exceptional style.

#### Features & Benefits

• Ergonomic stand up collar with chin guard

#### Details

#### Composition: 88% Polyester, 12% Elastane Size: 34-46 Fit: Regular fit (13/ 귓 444 $\bigcirc$ ANTI-ODOR LIGHTWARMTH QUICK-DRYING STRETCH ULTRA-SOF

# Women's Feel Midlayer Half-Zip LS25-E06





# Women's Cashmere Luxe Half-Zip LG35-L00









The perfect combination of versatility and functional design. The Feel Midlayer Half-zip with sporty and subtle details doubles as a lightweight midlayer or