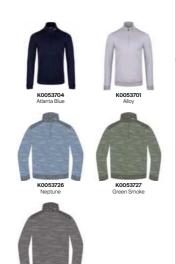

#### **Details**

CLIMATE RATING

Men's Release Half-Zip MG15-I03

CLIMATE RATING

K0042318 Alloy/Atlanta Blue

K

Men's Wear

Features & Benefits

Full stretch back and sleeves

Insulated chest with quilting

Ergonomic stand up collar with chin guardK logo on collar and right shoulder

Laser-cut ventilation on back and underarms

The Release Jacket is made from an innovative ultra-stretch and peached material that matches your body's movements with ease. This lightweight, extremely warm jacket gives you all the freedom you need. Perfect for layering on a cool to cold day.

The Release Half-Zip is made from an innovative ultra-stretch and peached material that matches your body's movements with ease. This lightweight, extremely warm half-zip gives you all the freedom you need. Featuring an extra-large front pocket that provides additional hand warmth for chilly weather. Perfect for layering on a cool to cold day.