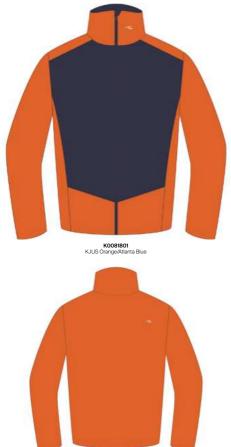

# Men's Formula Jacket K00074 K0007406 KJUS Orange

K006192

| sporty look, gr<br>insulation for ac<br>technology on                                                                                       | aphene inse<br>dded warmth.<br>the forearms,<br>ne Green Line                                                       | 2.0 Jacket is a farr<br>arts, eco lining, a<br>Featuring a remor<br>along with a rem<br>a 2.0 jacket is cor | nd an eco-syr<br>vable hood, KJU<br>ovable and adju   | nthetic down<br>JS AC-Vent™<br>ustable snov    |
|---------------------------------------------------------------------------------------------------------------------------------------------|---------------------------------------------------------------------------------------------------------------------|-------------------------------------------------------------------------------------------------------------|-------------------------------------------------------|------------------------------------------------|
| <ul> <li>Detachable ho</li> <li>Fixed and adju</li> <li>Integrated neo</li> <li>KJUS AC-Vent</li> </ul>                                     | graphene lining<br>ood with invisibl<br>ustable snow sk<br>ck gaiter storage<br>t™ Ventilation S<br>nd gaiters with | iirt system<br>e pocket in hood<br>ystem                                                                    | iture managemer                                       | nt                                             |
|                                                                                                                                             |                                                                                                                     |                                                                                                             |                                                       |                                                |
| Details<br>Composition: 79<br>Insulation: 100%                                                                                              |                                                                                                                     | 21% Elastane<br>bball + 60g Primalofi                                                                       | t Black Insulation                                    | Recycled)                                      |
| Size: 44-58                                                                                                                                 |                                                                                                                     |                                                                                                             | Fit: Regular                                          | r fit                                          |
| Dermizax EV                                                                                                                                 | DWR                                                                                                                 |                                                                                                             |                                                       |                                                |
|                                                                                                                                             | J. J                                                                            | BREATHABLE                                                                                                  | XATERPROOF                                            | ECO FRIENDE.                                   |
| GRAPHENE                                                                                                                                    | STRETCH                                                                                                             | SYNTHETIC DOWN                                                                                              | WARM                                                  |                                                |
| performance ar                                                                                                                              | nd timeless st<br>vement while<br>ining inserts h                                                                   | our most popular<br>yle. It boasts ultra<br>KJUS FAST Therr<br>nelp to regulate yc                          | -stretchy fabric<br>mo Core™ stret<br>our temperature | for complete<br>tch insulation<br>Additionally |
| the KJUS AC-V<br>temperature m<br>Features & E<br>• Detachable ho<br>• Integrated har<br>• KJUS Snow Sł                                     | anagement.<br>Benefits<br>bod with one ha<br>nd gaiters<br>kirt System                                              | nd adjustment and                                                                                           |                                                       |                                                |
| the KJUS AC-V<br>temperature m<br>Features & E<br>• Detachable ho<br>• Integrated har                                                       | anagement.<br>Benefits<br>bod with one ha<br>hd gaiters<br>kirt System<br>t™ Ventilation S<br>ioney pouch           | nd adjustment and                                                                                           |                                                       |                                                |
| the KJUS AC-V<br>temperature m<br>Features & E<br>• Detachable ho<br>• Integrated har<br>• KJUS Snow Sł<br>• KJUS AC-Vent<br>• Detachable m | anagement.<br>Benefits<br>bod with one ha<br>hd gaiters<br>kirt System<br>t™ Ventilation S<br>ioney pouch           | nd adjustment and                                                                                           |                                                       |                                                |