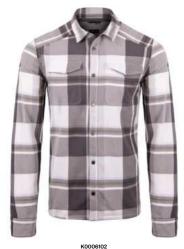

K-DRYING

The

STRETCH



Men's Yellowstone Shirt







| Composition: 4/% Wool, 32% Polyamide, 14% Polyester, 7% Viscose |  | Details<br>Composition: 47% Wool, 32% Polyamide, 14% Polyester, 7% Viscose |  |  |  |  |  |
|-----------------------------------------------------------------|--|----------------------------------------------------------------------------|--|--|--|--|--|
|-----------------------------------------------------------------|--|----------------------------------------------------------------------------|--|--|--|--|--|

Discover the Yellowstone Shirt, a modern twist on the classic flannel.

Crafted from a wool-blend fabric, this piece combines natural stretch, soft

comfort, and superior warmth. The convenient snap front closure adds an

# Men's Ray Warm Shirt K00061







K0006127 Green Smok



The Men's Ray Warm Shirt seamlessly bridges the slopes, lodge, and après-ski scene with both function and style. Crafted from stretchable, moisture-absorbing flannel and a premium antibacterial finish, it guarantees freshness from the first chair to après festivities. A quilted fleece lining adds warmth while the versatile design allows it to be worn as a midlayer, shirt, or light jacket.

#### Features & Benefits

- Classic shirt collar
- · Front flap with press button
- Fleece lining Cuffs with press buttons















Men's Inverness Shirt MC62-I00 IA LIFESTYLE









9007000 Black Mélange

Men's Wear



K

# Men's Trond Sweater



K0085401 Deep Space



# Men's Cashmere Luxe Half-Zip K00755







Experience unmatched luxury with the Trond Sweater, a