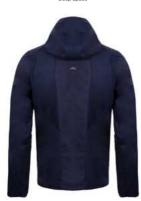

## Details

PREMIUM DOWN

STRETCH

WARM

WINDPROOF

| classic yet sp<br>engineered w<br>disperse heat                                                  | orty baffle des<br>ith lightweight r<br>, high-performa<br>is for temperati                                                       | t crafted with r<br>ign. The FRX Bl<br>premium down i<br>nce fabrics, and<br>ure control. The | ackcomb Hooc<br>nsulation, graph<br>KJUS AC-Vent <sup>T</sup> | led Jacket is<br>nene lining to<br>™technology |
|--------------------------------------------------------------------------------------------------|-----------------------------------------------------------------------------------------------------------------------------------|-----------------------------------------------------------------------------------------------|---------------------------------------------------------------|------------------------------------------------|
| <ul> <li>Fixed hood w</li> <li>Down insulat</li> <li>Stretch side</li> <li>KJUS AC-Ve</li> </ul> | ing<br>hene lined phone<br>vith chin guard<br>ed quilted chamb<br>and back panels<br>nt™ Ventilation Sy<br>with the Men's Luc     | pers                                                                                          | et                                                            |                                                |
| Detaile                                                                                          |                                                                                                                                   |                                                                                               |                                                               |                                                |
| Details<br>Composition: 10                                                                       |                                                                                                                                   |                                                                                               |                                                               |                                                |
| 8                                                                                                | 8% Polyamide, 12                                                                                                                  | 2% Elastane                                                                                   |                                                               |                                                |
|                                                                                                  | 6 Goose/30% Du                                                                                                                    | uck; 90% Down/10<br>Clo Insulation, Vive                                                      |                                                               | ll power)                                      |
| <b>Size:</b> 46-58                                                                               |                                                                                                                                   |                                                                                               | Fit: Regular                                                  | fit                                            |
| \$                                                                                               | DWR                                                                                                                               | 0                                                                                             | \$                                                            | LIGHTWEIGHT                                    |
| AC-VENT                                                                                          | DWR<br>Z                                                                                                                          |                                                                                               | GRAPHENE<br>-25/                                              | LIGHTWEIGHT                                    |
| YJ<br>PREMIUM DOWN                                                                               | STRETCH                                                                                                                           | WARM                                                                                          | /<br>WINDPROOF                                                |                                                |
| yet sporty baf<br>lightweight pr                                                                 | fle design. The<br>emium down ir<br>ince fabrics, and                                                                             | rafted with recyc<br>FRX Blackcom<br>nsulation, graph<br>d KJUS AC-Vent <sup>1</sup>          | b Jacket is eng<br>ene lining to di                           | ineered with sperse heat,                      |
| <ul> <li>Ergonomic s</li> <li>Down insulat</li> <li>Stretch side</li> <li>KJUS AC-Vel</li> </ul> | ing<br>hene lined phone<br>tand up collar with<br>ed quilted chamb<br>and back panels<br>nt™ Ventilation Sy<br>with the Men's Luc | n chin guard<br>bers                                                                          | et                                                            |                                                |
| Details                                                                                          |                                                                                                                                   |                                                                                               |                                                               |                                                |
| Composition: 10                                                                                  | 00% Polyester<br>8% Polyamide, 12                                                                                                 | 2% Elastane                                                                                   |                                                               |                                                |
|                                                                                                  | % Goose/30% Du                                                                                                                    | uck; 90% Down/10<br>Clo Insulation, Viv                                                       |                                                               | Il power)                                      |
| <b>Size:</b> 46-58                                                                               |                                                                                                                                   |                                                                                               | Fit: Regular                                                  | fit                                            |
| \$                                                                                               | 3                                                                                                                                 | 0                                                                                             |                                                               | ¢J                                             |
| AC-VENT"                                                                                         | DWR                                                                                                                               | ECO-FRIENDLY                                                                                  |                                                               | LIGHTWEIGHT                                    |

K