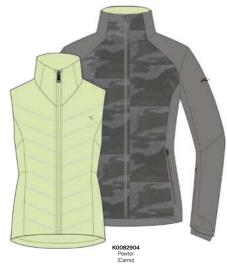

# Men's Frostline Wool Jacket K00823

CLIMATE RATING

Introducing the Arctic Luxe Ski Jacket - a distinguished Orange Label piece from our most premium and exclusive range in the collection. The perfect combination of luxury and performance utilizing Loro Piana wool combined with a soft, durable Japanese ski fabric. Maintain the perfect climate with a combination of recycled cashmere graphene and premium down insulations and a graphene lining for even heat distribution. Featuring a detachable hood, discreet pockets, and an exclusive KJUS Limited Edition metal plate. Experience the ultimate in winter luxury with Moisture Renewal technology in the cuffs to keep your skin soft and hydrated. This jacket is designed to exude confidence in every detail.

#### Features & Benefits

- Graphene membraneGraphene cashmere insulation
- SmartTemp lining
- Removable VaporTemp neck gaiter
- Integrated hand gaiters with moisture renewal
- Detachable hood with one hand adjustment
- KJUS Hideaway Snow Skirt System
- Integrated neck gaiter storage pocket in hood
- KJUS Limited Edition metal plate with serial number
- Luxe interior embroidery and logo
- Detachable money pouch