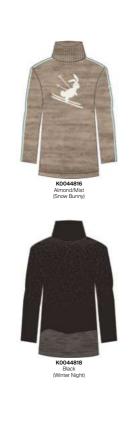

| ped ventilation    |                                                                    |                  |
| Ribbed sleeve cuffs and waist b     Engineered knit with body-map                                                                                                           | ped ventilation    | Fit: Regular                                                       | fit              |
| Ribbed sleeve cuffs and waist b     Engineered knit with body-map  Details Composition: 100% Wool (Merino                                                                   | ped ventilation    | Fit: Regular                                                       | fit<br>QUICK-DRY |



# Women's Snow Sweater

K00448

NA

LIFESTYLE







#### Size: 34-46 Fit: Regular fit (\`` ₹/ Mr. $\bigcirc$ ANTI-ODOR QUICK-DRYING STRETCH ULTRA-SOF PREMIUM WOOL

# Women's Lara Techwool Jacket LG35-K00











Experience the fusion of Merino wool and technical innovation with the Lara Techwool Jacket. Crafted technical fibers and Merino wool, this high-performance piece offers stretch, natural antibacterial properties, and moisture management. Designed for cool to cold days and nights, it combines the best of both worlds for ultimate comfort and style.

#### Features & Benefits

- Ribbed stand up collar with chin guard
- K logo on collar and right shoulder
- Ribbed side panels
  Ribbed cuffs and bottom band

#### **Details**

Composition: 72% Polyester, 25% Wool (Merino), 3% Elastane 64% Polyester, 31% Wool, 5% Elastane

| Size: 34