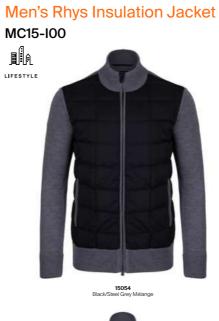

CLIMATE RATING 

K0077405 Alloy

19

| paneling and  | hidden zippers e                                      | nys Insulated Jac<br>enhance the extra<br>1 feel. Perfect for | a-soft wool knit f | or the perfect |
|---------------|-------------------------------------------------------|---------------------------------------------------------------|--------------------|----------------|
| Down insula   | ar and waist band                                     |                                                               |                    |                |
|               |                                                       |                                                               |                    |                |
|               | 100% Wool (Merin<br>100% Polyester<br>0% Goose (90% E | io)<br>Down/10% Feather;                                      | 400 fill power)    |                |
| Size: 46-58   |                                                       |                                                               | Fit: Regular       | fit            |
| ANT-ODOR      | PREMIUM WOOL                                          | PREMIUM DOWN                                                  | STRETCH            | /Z/<br>warm    |
| Jacket. Enjoy | / lightweight ins                                     | otection from th<br>ulated chamber<br>ic with a water-re      | rs with spacer     | channels for   |
| Features &    | Benefits                                              | chin quard                                                    |                    |                |