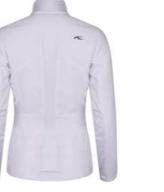

# Men's Radiation Jacket MG15-L11

4000000 Atlanta Blue

**Men's Radiation Vest** 

9006900 Black/Black Mélange

MG40-L05

CLIMATE RATING

K0017309

K0017345

K0017348

K0017311 Steel Grey

K0017324 Atlanta Blue/Atlanta Blue

K0017346 Nightshade/P-

The Radiation Jacket features a water-resistant and windproof fabric

with ultralight yet warm perforated insulation on the front, back, and arms for breathability and warmth. Stretch panels at the sides and back offer exceptional freedom of movement. Designed for cold to very cold days.

#### Features & Benefits

Features & Benefits

- Windproof fabric
- Ergonomic stand up collar with chin guard
- K logo on collar and right shoulder Stretch panels on sides and back
- Insulated front and back