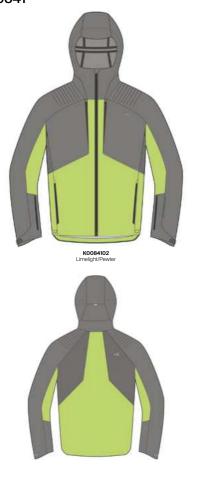

# Men's Lucas FRX Shell Jacket K00841

Men's Tokyo Travel Coat

4130000 Deep Space

MC15-K01

AA

LIFESTYLE

CLIMATE RATING

| Details<br>Composition: | 85% Polyamide, 15<br>57% Polyester, 25' |                    |               |                |
|-------------------------|-----------------------------------------|--------------------|---------------|----------------|
|                         | JI 70 POlyestel, 25                     | 70 F Olyamide, 107 | 70 Liastai le |                |
|                         |                                         |                    | Fit: Regul    | lar fit        |
|                         | >>                                      | 5111<br>40K        | Fit: Regul    | lar fit<br>/Ş/ |

The Lucas FRX Shell Jacket features our newest in stretch technology – Hyper 3D Stretch. The Hyper 3D Stretch inserts provide additional stretch that effortlessly adapt to your every motion. The volcanic-lined hand pockets aid in warmth, while the DWR treatment and sealed seams render this jacket