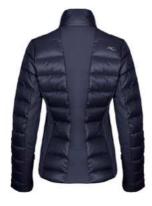

# Men's Arctic Luxe Jacket K00822

# Men's Frostline Wool Jacket K00823

CLIMATE RATING

Introducing the Arctic Luxe Ski Jacket - a distinguished Orange Label piece from our most premium and exclusive range in the collection. The perfect combination of luxury and performance utilizing Loro Piana wool combined with a soft, durable Japanese ski fabric. Maintain the perfect climate with a combination of recycled cashmere graphene and premium down insulations and a graphene lining for even heat distribution. Featuring a detachable hood, discreet pockets, and an exclusive KJUS Limited Edition metal plate. Experience the ultimate in winter luxury with Moisture Renewal technology in the cuffs to keep your skin soft and hydrated. This jacket is designed to exude confidence in every detail.

#### Composition: 97% Wool (Merino), 3% Elastane 100% Polyester

The Frostline Wool Jacket - a harmonious blend of cutting-edge technology and timeless luxury. Crafted with Loro Piana wool and adorned with the distinguished KJUS Orange Label from our most premium and exclusive range in the collection, this jacket effortlessly merges style and slopeready functionality. Mineral circulation enhances blood flow for improved muscle performance and recovery, while Graphene and Schoeller®-PCM<sup>™</sup> technology supports heat distribution for an optimal microclimate. Designed with a detachable hood, soft-lined hand pockets, and ample storage, the Frostline Wool Jacket goes beyond ordinary expectations.