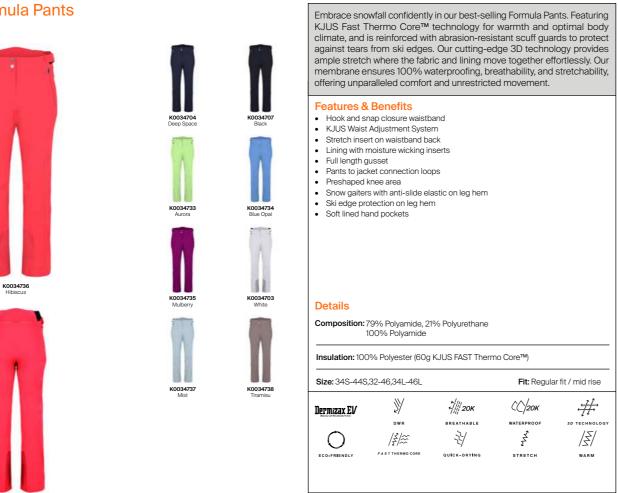

# Men's Formula Jacket K00074 K0007406 KJUS Orange

K006192

| sporty look, gr<br>insulation for ac<br>technology on                                                                                       | aphene inse<br>dded warmth.<br>the forearms,<br>ne Green Line                                                       | 2.0 Jacket is a farr<br>arts, eco lining, a<br>Featuring a remor<br>along with a rem<br>a 2.0 jacket is cor | nd an eco-syr<br>vable hood, KJU<br>ovable and adju   | nthetic down<br>JS AC-Vent™<br>ustable snov    |
|---------------------------------------------------------------------------------------------------------------------------------------------|---------------------------------------------------------------------------------------------------------------------|-------------------------------------------------------------------------------------------------------------|-------------------------------------------------------|------------------------------------------------|
| <ul> <li>Detachable ho</li> <li>Fixed and adju</li> <li>Integrated neo</li> <li>KJUS AC-Vent</li> </ul>                                     | graphene lining<br>ood with invisibl<br>ustable snow sk<br>ck gaiter storage<br>t™ Ventilation S<br>nd gaiters with | iirt system<br>e pocket in hood<br>ystem                                                                    | iture managemer                                       | nt                                             |
|                                                                                                                                             |                                                                                                                     |                                                                                                             |                                                       |                                                |
| Details<br>Composition: 79<br>Insulation: 100%                                                                                              |                                                                                                                     | 21% Elastane<br>bball + 60g Primalofi                                                                       | t Black Insulation                                    | Recycled)                                      |
| Size: 44-58                                                                                                                                 |                                                                                                                     |                                                                                                             | Fit: Regular                                          | r fit                                          |
| Dermizax EV                                                                                                                                 | DWR                                                                                                                 |                                                                                                             |                                                       |                                                |
|                                                                                                                                             | J. J                                                                            | BREATHABLE                                                                                                  | XATERPROOF                                            | ECO FRIENDE.                                   |
| GRAPHENE                                                                                                                                    | STRETCH                                                                                                             | SYNTHETIC DOWN                                                                                              | WARM                                                  |                                                |
| performance ar                                                                                                                              | nd timeless st<br>vement while<br>ining inserts h                                                                   | our most popular<br>yle. It boasts ultra<br>KJUS FAST Therr<br>nelp to regulate yc                          | -stretchy fabric<br>mo Core™ stret<br>our temperature | for complete<br>tch insulation<br>Additionally |
| the KJUS AC-V<br>temperature m<br>Features & E<br>• Detachable ho<br>• Integrated har<br>• KJUS Snow Sł                                     | anagement.<br>Benefits<br>bod with one ha<br>nd gaiters<br>kirt System                                              | nd adjustment and                                                                                           |                                                       |                                                |
| the KJUS AC-V<br>temperature m<br>Features & E<br>• Detachable ho<br>• Integrated har                                                       | anagement.<br>Benefits<br>bod with one ha<br>hd gaiters<br>kirt System<br>t™ Ventilation S<br>ioney pouch           | nd adjustment and                                                                                           |                                                       |                                                |
| the KJUS AC-V<br>temperature m<br>Features & E<br>• Detachable ho<br>• Integrated har<br>• KJUS Snow Sł<br>• KJUS AC-Vent<br>• Detachable m | anagement.<br>Benefits<br>bod with one ha<br>hd gaiters<br>kirt System<br>t™ Ventilation S<br>ioney pouch           | nd adjustment and                                                                                           |                                                       |                                                |

Insulation: 100% Polyester (60/80g KJUS Fast Thermo Core™)