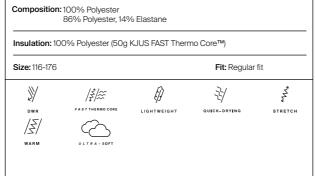

# Insulation: 60% Polyester, 40% Silk (45g LUXEPAD/Silk Graphene) 100% Polyester (40g 3DeFX+<sup>TM</sup>)

| Size: 44-58            |              |                 | Fit: Regular     | fit                                                                                                             |
|------------------------|--------------|-----------------|------------------|-----------------------------------------------------------------------------------------------------------------|
| \$                     |              | 2               | 0                | <b>*</b>                                                                                                        |
| AC-VENT"               | BODY MAPPING | DWR             | ECO-FRIENDLY     | GRAPHENE                                                                                                        |
| <b>%</b> /             | ĸ            | Q 2 Sugar Sug 8 | Ċ                | The second se |
| PREMIUM WOOL           | ORANGE LABEL |                 | MOISTURE RENEWAL | STRETCH                                                                                                         |
| ∋D <mark>e</mark> FX+" | (1)          | 13/             |                  |                                                                                                                 |
|                        | VAPORTEMP    | WARM            |                  |                                                                                                                 |