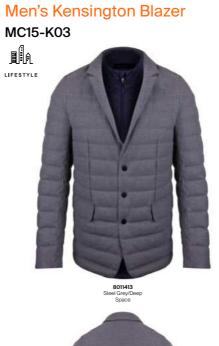

Men's Wear

| A functional jacket with blazer styling, the Kensington Blazer features<br>the Loro Piana Storm System™ water-resistant wool exterior, snap front<br>closure and magnetic blazer pockets. A removable internal natural down<br>vest attaches by magnets to the external jacket for versatility and style,<br>no matter the weather.                                                                                                                                                                                                                                                                                                                                                                                                                                                                                                                                                                                                                                                                                                                                                                                                                                                                                                                                                                                                                                                                                                                                                                                                                                                                                                                                                                                                                                                                                                                                                                                                                                                                              |
|------------------------------------------------------------------------------------------------------------------------------------------------------------------------------------------------------------------------------------------------------------------------------------------------------------------------------------------------------------------------------------------------------------------------------------------------------------------------------------------------------------------------------------------------------------------------------------------------------------------------------------------------------------------------------------------------------------------------------------------------------------------------------------------------------------------------------------------------------------------------------------------------------------------------------------------------------------------------------------------------------------------------------------------------------------------------------------------------------------------------------------------------------------------------------------------------------------------------------------------------------------------------------------------------------------------------------------------------------------------------------------------------------------------------------------------------------------------------------------------------------------------------------------------------------------------------------------------------------------------------------------------------------------------------------------------------------------------------------------------------------------------------------------------------------------------------------------------------------------------------------------------------------------------------------------------------------------------------------------------------------------------|
| Features & Benefits <ul> <li>Lapel collar</li> <li>Snap button on center front</li> <li>Includes separate inner vest</li> <li>Concealed magnets connect jacket to vest</li> <li>Snap button cuffs</li> <li>Soft lined hand pockets with magnetic buttons</li> </ul>                                                                                                                                                                                                                                                                                                                                                                                                                                                                                                                                                                                                                                                                                                                                                                                                                                                                                                                                                                                                                                                                                                                                                                                                                                                                                                                                                                                                                                                                                                                                                                                                                                                                                                                                              |
| Details<br>Composition: Jacket: 97% Wool (Merino), 3% Elastane<br>Vest: 52% Polyamide, 37% Polyester, 11% Elastane<br>Insulation: Jacket/Vest: 100% Duck (90% Down/10% Feathers; 650 fill power)                                                                                                                                                                                                                                                                                                                                                                                                                                                                                                                                                                                                                                                                                                                                                                                                                                                                                                                                                                                                                                                                                                                                                                                                                                                                                                                                                                                                                                                                                                                                                                                                                                                                                                                                                                                                                 |
| Size: 46-58 Fit: Regular fit                                                                                                                                                                                                                                                                                                                                                                                                                                                                                                                                                                                                                                                                                                                                                                                                                                                                                                                                                                                                                                                                                                                                                                                                                                                                                                                                                                                                                                                                                                                                                                                                                                                                                                                                                                                                                                                                                                                                                                                     |
| Image: Solution of Solution     Image: Solution of Solution       Image: Solution of Solution     Image: Solution of Solution       Image: Solution of Solution     Image: Solution of Solution       Image: Solution of Sol |
| Embrace a modern, sleek, and technical style with the Jovin Jacket. This waterproof lifestyle jacket boasts a longer silhouette, ensuring enhanced comfort and coverage. The inclusion of breathable stretch insulation provides optimal technical warmth. Notably, a specialized graphene-lined phone pocket extends your device's battery life even in cold conditions, making this jacket both functional and fashionable.                                                                                                                                                                                                                                                                                                                                                                                                                                                                                                                                                                                                                                                                                                                                                                                                                                                                                                                                                                                                                                                                                                                                                                                                                                                                                                                                                                                                                                                                                                                                                                                    |
| <ul> <li>Features &amp; Benefits</li> <li>Interior graphene lined phone pocket</li> <li>Ergonomic stand up collar with chin guard</li> <li>Detachable hood with one hand adjustment</li> <li>Inner collar with soft fleece</li> <li>KJUS AC-Vent™ Ventilation System</li> <li>Dual purpose chest pocket and ventilation system</li> <li>Soft lined hand pockets</li> </ul>                                                                                                                                                                                                                                                                                                                                                                                                                                                                                                                                                                                                                                                                                                                                                                                                                                                                                                                                                                                                                                                                                                                                                                                                                                                                                                                                                                                                                                                                                                                                                                                                                                       |
| Details<br>Composition: 79% Polyamide, 21% Elastane                                                                                                                                                                                                                                                                                                                                                                                                                                                                                                                                                                                                                                                                                                                                                                                                                                                                                                                                                                                                                                                                                                                                                                                                                                                                                                                                                                                                                                                                                                                                                                                                                                                                                                                                                                                                                                                                                                                                                              |
| Insulation: 100% Polyester (SpheraTEMP + 90g 3DeFX+™)                                                                                                                                                                                                                                                                                                                                                                                                                                                                                                                                                                                                                                                                                                                                                                                                                                                                                                                                                                                                                                                                                                                                                                                                                                                                                                                                                                                                                                                                                                                                                                                                                                                                                                                                                                                                                                                                                                                                                            |
| Size: 46-58 Fit: Regular fit                                                                                                                                                                                                                                                                                                                                                                                                                                                                                                                                                                                                                                                                                                                                                                                                                                                                                                                                                                                                                                                                                                                                                                                                                                                                                                                                                                                                                                                                                                                                                                                                                                                                                                                                                                                                                                                                                                                                                                                     |
| DEFINIZATEV<br>DWR BREATHABLE WATERPROOF AC-VENT"<br>OWR BREATHABLE WATERPROOF<br>AC-VENT"<br>SPORT X+"                                                                                                                                                                                                                                                                                                                                                                                                                                                                                                                                                                                                                                                                                                                                                                                                                                                                                                                                                                                                                                                                                                                                                                                                                                                                                                                                                                                                                                                                                                                                                                                                                                                                                                                                                                                                                                                                                                          |