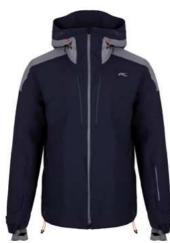

#### Composition: 97% Wool (Merino), 3% Elastane 100% Polyester

The Frostline Wool Jacket - a harmonious blend of cutting-edge technology and timeless luxury. Crafted with Loro Piana wool and adorned with the distinguished KJUS Orange Label from our most premium and exclusive range in the collection, this jacket effortlessly merges style and slopeready functionality. Mineral circulation enhances blood flow for improved muscle performance and recovery, while Graphene and Schoeller®-PCM<sup>™</sup> technology supports heat distribution for an optimal microclimate. Designed with a detachable hood, soft-lined hand pockets, and ample storage, the Frostline Wool Jacket goes beyond ordinary expectations.

#### Features & Benefits

- Graphene membraneMineral circulation and graphene lining with Schoeller®-
- Initial circulation and graphene initing with Schoeler PCM™ inserts for temperature management
- Mineral circulation insulation
- Moisture renewal inside the collar
- Removable VaporTemp neck gaiter
- Integrated hand gaiters with moisture renewal
- Detachable hood with one hand adjustment
   KJUS AC-Vent<sup>™</sup> Ventilation System
- KJUS AC-Vent<sup>™</sup> Ventilation System
   KJUS Drawcord Hem Adjustment System
- Nock gaiter storage pocket integrated in hood
- Luxe interior embroidery and logo
- KJUS Hideaway Snow Skirt System
- · Jacket to pants snap connection
- Detachable money pouch
- Details