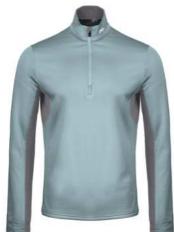

#### **Details**

CLIMATE RATING

Men's Release Half-Zip MG15-I03

CLIMATE RATING

K0042318 Alloy/Atlanta Blue

K

Men's Wear

Features & Benefits

Full stretch back and sleeves

Insulated chest with quilting

Ergonomic stand up collar with chin guardK logo on collar and right shoulder

Laser-cut ventilation on back and underarms

The Release Jacket is made from an innovative ultra-stretch and peached material that matches your body's movements with ease. This lightweight, extremely warm jacket gives you all the freedom you need. Perfect for layering on a cool to cold day.

The Release Half-Zip is made from an innovative ultra-stretch and peached material that matches your body's movements with ease. This lightweight, extremely warm half-zip gives you all the freedom you need. Featuring an extra-large front pocket that provides additional hand warmth for chilly weather. Perfect for layering on a cool to cold day.