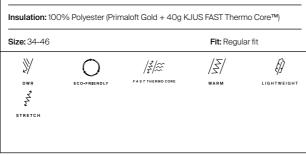

- Insulated chambers with spacer channels for increased breathability
- Packable pocket

Details

Composition: 100% Polyamide

Insulation: 100% Polyester (Primaloft Gold + 40g KJUS FAST Thermo Core™)

| Size: 46-58               |              |                  | Fit: Regular | fit          |
|---------------------------|--------------|------------------|--------------|--------------|
| dwr<br>Ise<br>Ise<br>Warm | ECO-FRIENDLY | FAST THERMO CORE | LIGHTWEIGHT  | ₹<br>stretch |