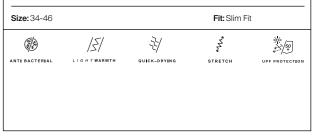

# Ski Pants

MEN'S

Extra Benefits

Breathable • Windproof • 4-Way Stretch

Pants-to-Jacket Snap Connection

Men's