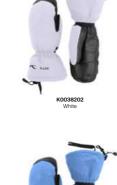

# ACCESSORIES

| Beanies   Caps   | 86 |
|------------------|----|
| Gloves           | RA |
| Neck   Balaclava | 93 |