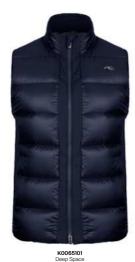

# Men's Glacier Vest

K00639

K0063902 Deep Space

The Glacier Vest - a distinguished Orange Label piece from our most premium and exclusive range in the collection. Loro Piana wool with premium recycled cashmere graphene insulation mixed with natural down. Graphene technology and Schoeller®-PCM™ inserts regulate body temperature. The exterior features a hidden magnetic closure for a sleek and modern look. This vest exudes sophistication while showcasing the latest technology.