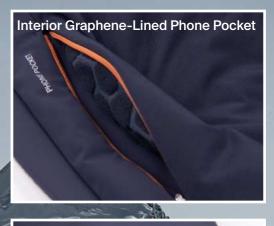

Men's Wear

| A functional jacket with blazer styling, the Kensington Blazer features<br>the Loro Piana Storm System™ water-resistant wool exterior, snap front<br>closure and magnetic blazer pockets. A removable internal natural down<br>vest attaches by magnets to the external jacket for versatility and style,<br>no matter the weather.                                                                                                                                                                                                                                                                                                                                                                                                                                                                                                                                                                                                                                                                                                                                                                                                                                                                                                                                                                                                                                                                                                                                                                                                                                                                                                                                                                                                                                                                                                                                                                                                                                                                              |
|------------------------------------------------------------------------------------------------------------------------------------------------------------------------------------------------------------------------------------------------------------------------------------------------------------------------------------------------------------------------------------------------------------------------------------------------------------------------------------------------------------------------------------------------------------------------------------------------------------------------------------------------------------------------------------------------------------------------------------------------------------------------------------------------------------------------------------------------------------------------------------------------------------------------------------------------------------------------------------------------------------------------------------------------------------------------------------------------------------------------------------------------------------------------------------------------------------------------------------------------------------------------------------------------------------------------------------------------------------------------------------------------------------------------------------------------------------------------------------------------------------------------------------------------------------------------------------------------------------------------------------------------------------------------------------------------------------------------------------------------------------------------------------------------------------------------------------------------------------------------------------------------------------------------------------------------------------------------------------------------------------------|
| Features & Benefits <ul> <li>Lapel collar</li> <li>Snap button on center front</li> <li>Includes separate inner vest</li> <li>Concealed magnets connect jacket to vest</li> <li>Snap button cuffs</li> <li>Soft lined hand pockets with magnetic buttons</li> </ul>                                                                                                                                                                                                                                                                                                                                                                                                                                                                                                                                                                                                                                                                                                                                                                                                                                                                                                                                                                                                                                                                                                                                                                                                                                                                                                                                                                                                                                                                                                                                                                                                                                                                                                                                              |
| Details<br>Composition: Jacket: 97% Wool (Merino), 3% Elastane<br>Vest: 52% Polyamide, 37% Polyester, 11% Elastane<br>Insulation: Jacket/Vest: 100% Duck (90% Down/10% Feathers; 650 fill power)                                                                                                                                                                                                                                                                                                                                                                                                                                                                                                                                                                                                                                                                                                                                                                                                                                                                                                                                                                                                                                                                                                                                                                                                                                                                                                                                                                                                                                                                                                                                                                                                                                                                                                                                                                                                                 |
| Size: 46-58 Fit: Regular fit                                                                                                                                                                                                                                                                                                                                                                                                                                                                                                                                                                                                                                                                                                                                                                                                                                                                                                                                                                                                                                                                                                                                                                                                                                                                                                                                                                                                                                                                                                                                                                                                                                                                                                                                                                                                                                                                                                                                                                                     |
| Image: Solution of Solution     Image: Solution of Solution       Image: Solution of Solution     Image: Solution of Solution       Image: Solution of Solution     Image: Solution of Solution       Image: Solution of Sol |
| Embrace a modern, sleek, and technical style with the Jovin Jacket. This waterproof lifestyle jacket boasts a longer silhouette, ensuring enhanced comfort and coverage. The inclusion of breathable stretch insulation provides optimal technical warmth. Notably, a specialized graphene-lined phone pocket extends your device's battery life even in cold conditions, making this jacket both functional and fashionable.                                                                                                                                                                                                                                                                                                                                                                                                                                                                                                                                                                                                                                                                                                                                                                                                                                                                                                                                                                                                                                                                                                                                                                                                                                                                                                                                                                                                                                                                                                                                                                                    |
| <ul> <li>Features &amp; Benefits</li> <li>Interior graphene lined phone pocket</li> <li>Ergonomic stand up collar with chin guard</li> <li>Detachable hood with one hand adjustment</li> <li>Inner collar with soft fleece</li> <li>KJUS AC-Vent™ Ventilation System</li> <li>Dual purpose chest pocket and ventilation system</li> <li>Soft lined hand pockets</li> </ul>                                                                                                                                                                                                                                                                                                                                                                                                                                                                                                                                                                                                                                                                                                                                                                                                                                                                                                                                                                                                                                                                                                                                                                                                                                                                                                                                                                                                                                                                                                                                                                                                                                       |
| Details<br>Composition: 79% Polyamide, 21% Elastane                                                                                                                                                                                                                                                                                                                                                                                                                                                                                                                                                                                                                                                                                                                                                                                                                                                                                                                                                                                                                                                                                                                                                                                                                                                                                                                                                                                                                                                                                                                                                                                                                                                                                                                                                                                                                                                                                                                                                              |
| Insulation: 100% Polyester (SpheraTEMP + 90g 3DeFX+™)                                                                                                                                                                                                                                                                                                                                                                                                                                                                                                                                                                                                                                                                                                                                                                                                                                                                                                                                                                                                                                                                                                                                                                                                                                                                                                                                                                                                                                                                                                                                                                                                                                                                                                                                                                                                                                                                                                                                                            |
| Size: 46-58 Fit: Regular fit                                                                                                                                                                                                                                                                                                                                                                                                                                                                                                                                                                                                                                                                                                                                                                                                                                                                                                                                                                                                                                                                                                                                                                                                                                                                                                                                                                                                                                                                                                                                                                                                                                                                                                                                                                                                                                                                                                                                                                                     |
| DEFINIZATEV<br>DWR BREATHABLE WATERPROOF AC-VENT"<br>OWR BREATHABLE WATERPROOF<br>AC-VENT"<br>SPORT X+"                                                                                                                                                                                                                                                                                                                                                                                                                                                                                                                                                                                                                                                                                                                                                                                                                                                                                                                                                                                                                                                                                                                                                                                                                                                                                                                                                                                                                                                                                                                                                                                                                                                                                                                                                                                                                                                                                                          |

# Men's Oslo Coat

Men's FRX Insulated Jacket K00065

K0006505 Deep Space

CLIMATE RATING

K0006522 Allov

The Men's Oslo Coat features a natural down insulation, overstuffed to create its iconic look and incredible warmth. Don't worry about overheating as the Schoeller®-PCM™ inserts at the back lining absorbs excess heat and stores it for later in the day when the sun drops. Graphene panel details disperses heat for improved temperature regulation and preventing hot or cold spots. A great jacket for watching a ski race or for exploring on those firind winter days. those frigid winter days.

#### Features & Benefits

- Graphene lining with Schoeller®-PCM<sup>™</sup> inserts for temperature management
- Integrated graphene hand gaiters
  Interior graphene lined phone pocket
- Fixed hood with draw cord adjustment
- KJUS AC-Vent<sup>™</sup> Ventilation System
- Soft lined hand pockets