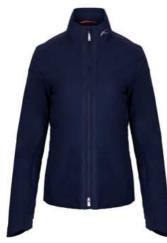

#### Composition: 97% Wool (Merino) 3% Elastane 79% Polyamide, 21% Polyurethane

 KUSS Orange

Men's Lasse Airflow Jacket

K00824

Men's Pivot Jacket

CLIMATE RATING

-

Embrace the cold with confidence in the Lasse Airflow Jacket - a distinguished Orange Label piece from our most premium and exclusive range in the collection. Named after our founder, Lasse Kjus, the warmth retention to moisture vapor escape is rated our highest yet, making it our most breathable jacket in the line. Hood-integrated Sunfibre™ Wearable Active Lighting will ensure you are seen during early morning and late evening skinning or in white-out conditions. Designed for the extreme, this jacket boasts a helmet compatible hood, and body-mapped Vapor Temp lining and Schoeller®-PCM™ inserts, aiding in warmth and moisture wicking, ensuring you stay warm yet invigoratingly cool during the most strenuous runs.

#### Features & Benefits

- Graphene and PCM lining
- Body mapped VaporTemp lining
- SmartTemp lining
- Removable VaporTemp neck gaiterSunfibre™ Wearable Active Lighting on hood
- Sumble\*\*\* wearable Active Lighting on hood
   Clo and Alpha perforated stretch insulation for breathability
- Fixed, helmet compatible hood with one hand adjustment and chin guard
- KJUS AC-Vent™ Ventilation System
- Center front variable ventilation for breathability
- KJUS Lock Out Snow Skirt System
- Detachable money pouch

#### Composition: 81% Polyester, 19% Elastane

The Pivot Jacket fuses innovation and performance, boasting breathable insulation, air circulation tubes, Schoeller®-PCM™ inserts, and VaporTemp technology which ensures uniform heat dispersion, eliminating cold spots, while diligently redirecting perspiration away from your body. Additionally, the hand gaiters are designed with mineral circulation to promote blood flow and muscle recovery, making it the ultimate choice in ski apparel that flawlessly blends comfort and technology.