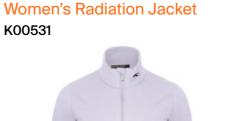

# Men's Radiation Jacket MG15-L11

4000000 Atlanta Blue

**Men's Radiation Vest** 

9006900 Black/Black Mélange

MG40-L05

CLIMATE RATING

K0017309

K0017345

K0017348

K0017311 Steel Grey

K0017324 Atlanta Blue/Atlanta Blue

K0017346 Nightshade/P-

The Radiation Jacket features a water-resistant and windproof fabric

with ultralight yet warm perforated insulation on the front, back, and arms for breathability and warmth. Stretch panels at the sides and back offer exceptional freedom of movement. Designed for cold to very cold days.

#### Features & Benefits

Features & Benefits

- Windproof fabric
- Ergonomic stand up collar with chin guard
- K logo on collar and right shoulder Stretch panels on sides and back
- Insulated front and back