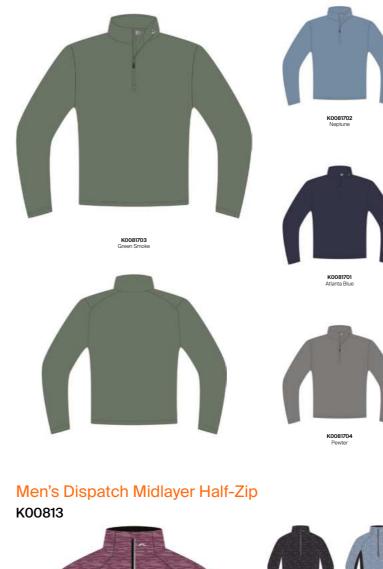

---|---------------------|--------------|---------|
| ANTI-ODOR   | PREMIUM WOOL | ISI<br>LIGHT WARMTH | QUICK-DRYING | STRETCH |

Combine comfort and performance with our versatile Liam Techwool Half-Zip. Merino wool and technical fibers are blended together to create an ultra-soft, high-performance piece that offers stretch, natural antibacterial properties, and moisture management. A fusion of style and functionality, it's ideal for a range of temperatures from cool days to chilly nights.

#### Features & Benefits

- Ribbed stand up collar
- K logo on collar and right shoulder Ribbed shoulder panels
- Ribbed sleeve cuffs and bottom band

#### Details

Composition: 72% Polyester, 25% Wool (Merino), 3% Elastane 64% Polyester, 31% Wool, 5% Elastane



Men's Ethan Midlayer Half-Zip K00817





Men's Wear

|                                                                                                                                                                                                                                                                                                                                                            | nce piece.                                                                                                                                                                                                                                                                                                |
|------------------------------------------------------------------------------------------------------------------------------------