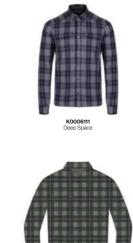

# Men's Helium 2.0 Jacket K00619

K0061901 Deep Space/Pewter

CLIMATE RATING

Designed by legendary ski racer Ted Ligety in collaboration with our product engineer team to create superior comfort across various temperatures. Strategically positioned graphene and Schoeller®-PCM™ inserts regulate body temperature for the optimal microclimate. Customizable ventilation options through a combination of KJUS AC-Vent™ technology along the forearms, center front adjustable panel, mesh underarm zippers, and a pass-through chest opening. Boosting exceptional storage, the jacket includes a large back pocket, oversized chest and hand pockets. The Ligety Jacket guarantees comfort and performance all ski season long.

The Helium 2.0 Jacket is perfect for skiers who want to stay warm without feeling weighed down. Made of high-quality, lightweight down insulation for excellent performance and comfort. Schoeller®-PCM™ inserts keep the body temperature regulated while the KJUS exclusive Lock Out Snow Skirt provides extra protection against the elements. This jacket is the lightest one in the line, weighing less than 950g.