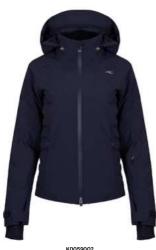

# Men's Helium 2.0 Jacket K00619

K0061901 Deep Space/Pewter

CLIMATE RATING

Designed by legendary ski racer Ted Ligety in collaboration with our product engineer team to create superior comfort across various temperatures. Strategically positioned graphene and Schoeller®-PCM™ inserts regulate body temperature for the optimal microclimate. Customizable ventilation options through a combination of KJUS AC-Vent™ technology along the forearms, center front adjustable panel, mesh underarm zippers, and a pass-through chest opening. Boosting exceptional storage, the jacket includes a large back pocket, oversized chest and hand pockets. The Ligety Jacket guarantees comfort and performance all ski season long.