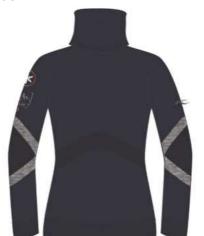

y days.

#### Features & Benefits

- Ribbed collar
- K logo on sweater hem
- Ribbed sleeve cuffs and waist band • Engineered knit with body-mapped ventilation
- Warmth integrated in quilted yarns



#### Size: 34-46 Fit: Regular fit $\langle\!\!\langle\!\rangle$ 3/ 44 \* FREELITE ANTI-ODOR STRETCH QUICK-DRYING PREMIUM WOOL ]] $\bigcirc$ ULTRA-SOFT WARM

The Zürich Sweater is an ultra-stretch mock-neck sweater that brings sophisticated warmth to your winter wardrobe. Premium yak wool is soft, breathable, and provides cozy comfort. Wear it on its own or under a vest for an elevated, casual look.

#### Features & Benefits

- Mock neck with ribbed finish
- Ribbed sleeve cuffs and waist band

Finest yak wool

#### Details

Composition: 58% Wool (Merino), 31% Yak, 9% Polyamide, 2% Elastane

















K0026312 Ivory

Women's Wear

| enjoying après-ski moments,<br>bridges vintage charm and co                                                                                                                 | or urban outing    | o wool, its ribbe<br>hether you are of<br>gs, this sweater<br>/le. | n the slop       |
|-----------------------------------------------------------------------------------------------------------------------------------------------------------------------------|--------------------|--------------------------------------------------------------------|------------------|
| Features & Benefits <ul> <li>Ribbed turtle neck</li> <li>Ribbed sleeve cuffs and botton</li> <li>Waist and elbow knitted details</li> <li>Patch decals on sleeve</li> </ul> |