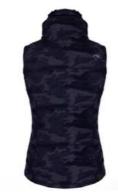

# Men's Radiation Jacket MG15-L11

4000000 Atlanta Blue

**Men's Radiation Vest** 

9006900 Black/Black Mélange

MG40-L05

CLIMATE RATING

K0017309

K0017345

K0017348

K0017311 Steel Grey

K0017324 Atlanta Blue/Atlanta Blue

K0017346 Nightshade/P-

The Radiation Jacket features a water-resistant and windproof fabric

with ultralight yet warm perforated insulation on the front, back, and arms for breathability and warmth. Stretch panels at the sides and back offer exceptional freedom of movement. Designed for cold to very cold days.

#### Features & Benefits

Features & Benefits

- Windproof fabric
- Ergonomic stand up collar with chin guard
- K logo on collar and right shoulder Stretch panels on sides and back
- Insulated front and back