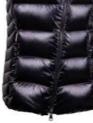

# Men's Glacier Vest

K00639

K0063902 Deep Space

The Glacier Vest - a distinguished Orange Label piece from our most premium and exclusive range in the collection. Loro Piana wool with premium recycled cashmere graphene insulation mixed with natural down. Graphene technology and Schoeller®-PCM™ inserts regulate body temperature. The exterior features a hidden magnetic closure for a sleek and modern look. This vest exudes sophistication while showcasing the latest technology.