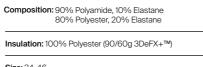

#### Details

STRETCH

Composition: 90% Polyamide, 10% Elastane 80% Polyester, 20% Elastane

Insulation: 100% Polyester (90/60g 3DeFX+™)

ULTRA-SOF

Size: 46-58 Fit: Regular fit  $\mathbb{Y}$ Ο \* \* 귓 ∋D<mark>e</mark>FX+<sup>-</sup> ECO.FRIENDLY GRAPHENE QUICK-DRYING DWR ]] they  $\bigcirc$ 