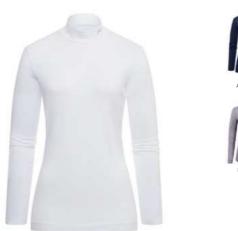

ghts. Fashioned from sumptuous and soft Merino wool, this baselayer features a smooth waistband for comfortable integration with your midlayers and ski pants. The thermoregulating graphene within the yarrs, ensures an even diffusion of trapped heat across the fabric's surface. With body-mapped venting for precise temperature control, it assures consistent comfort throughout your entire day on the slopes, regardless of how cold the conditions may become.

#### Features & Benefits

- Ribbed elastic waistband for perfect fit
- Engineered knit with body-zoned yarns
  Body mapped for thermoregulation and unrestricted movement
- Slim leg
- Crotch gusset for freedom of movement

#### Details

Composition: 40% Wool (Merino), 35% Polyamide, 25% Polyester



# Women's Baselayer Turtleneck LG30-I02







# Women's Sella Wool Bib K00857







Stay in ultimate comfort with the Baselayer Turtleneck - a light and stretchable baselayer. The UV protective fabric is great for layering under a golf shirt or under a ski jacket for added warmth.

| Feat | ures | & F | Bene | fits |
|------|------|-----|------|------|

- Mock neck collar
- K logo on collar and right shoulder
- Flatlock stitchings

#### Details

Composition: 88% Polyester, 12% Elastane



Introducing the Sella Wool Bib - a distinguished Orange Label piece from our most premium and exclusive range in the collection. This bib is crafted with Loro Plana wool featuring a graphene membrane for even warmth. The back is a brushed, stretch softshell. Together, the bib exudes a luxurious warm look and feel. Elegant side smocking creates