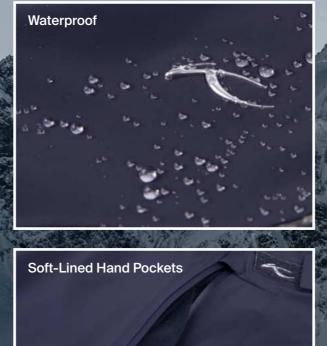

# Ski Jackets Waterproof MEN'S WOMEN'S Removable Neck Gaiter & Storage **3D Shoulder Inserts** Removable Goggle Cleaning Cloth

# Extra Benefits

Breathable • Windproof • 4-Way Stretch • Stand Up Collar with Chin Guard •

x

Sleeve Hem Adjustment

# Ski Pass Pocket

Jacket-to-Pants Snap Connection

Soft-Lined Hand Pockets