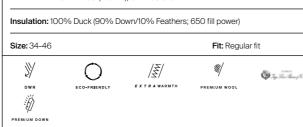

Men's Wear

| A functional jacket with blazer styling, the Kensington Blazer features<br>the Loro Piana Storm System™ water-resistant wool exterior, snap front<br>closure and magnetic blazer pockets. A removable internal natural down<br>vest attaches by magnets to the external jacket for versatility and style,<br>no matter the weather.                                                                                                                                                                                                                                                                                                                                                                                                                                                                                                                                                                                                                                                                                                                                                                                                                                                                                                                                                                                                                                                                                                                                                                                                                                                                                                                                                                                                                                                                                                                                                                                                                                                                              |
|------------------------------------------------------------------------------------------------------------------------------------------------------------------------------------------------------------------------------------------------------------------------------------------------------------------------------------------------------------------------------------------------------------------------------------------------------------------------------------------------------------------------------------------------------------------------------------------------------------------------------------------------------------------------------------------------------------------------------------------------------------------------------------------------------------------------------------------------------------------------------------------------------------------------------------------------------------------------------------------------------------------------------------------------------------------------------------------------------------------------------------------------------------------------------------------------------------------------------------------------------------------------------------------------------------------------------------------------------------------------------------------------------------------------------------------------------------------------------------------------------------------------------------------------------------------------------------------------------------------------------------------------------------------------------------------------------------------------------------------------------------------------------------------------------------------------------------------------------------------------------------------------------------------------------------------------------------------------------------------------------------------|
| Features & Benefits <ul> <li>Lapel collar</li> <li>Snap button on center front</li> <li>Includes separate inner vest</li> <li>Concealed magnets connect jacket to vest</li> <li>Snap button cuffs</li> <li>Soft lined hand pockets with magnetic buttons</li> </ul>                                                                                                                                                                                                                                                                                                                                                                                                                                                                                                                                                                                                                                                                                                                                                                                                                                                                                                                                                                                                                                                                                                                                                                                                                                                                                                                                                                                                                                                                                                                                                                                                                                                                                                                                              |
| Details<br>Composition: Jacket: 97% Wool (Merino), 3% Elastane<br>Vest: 52% Polyamide, 37% Polyester, 11% Elastane<br>Insulation: Jacket/Vest: 100% Duck (90% Down/10% Feathers; 650 fill power)                                                                                                                                                                                                                                                                                                                                                                                                                                                                                                                                                                                                                                                                                                                                                                                                                                                                                                                                                                                                                                                                                                                                                                                                                                                                                                                                                                                                                                                                                                                                                                                                                                                                                                                                                                                                                 |
| Size: 46-58 Fit: Regular fit                                                                                                                                                                                                                                                                                                                                                                                                                                                                                                                                                                                                                                                                                                                                                                                                                                                                                                                                                                                                                                                                                                                                                                                                                                                                                                                                                                                                                                                                                                                                                                                                                                                                                                                                                                                                                                                                                                                                                                                     |
| Image: Solution of Solution     Image: Solution of Solution       Image: Solution of Solution     Image: Solution of Solution       Image: Solution of Solution     Image: Solution of Solution       Image: Solution of Sol |
| Embrace a modern, sleek, and technical style with the Jovin Jacket. This waterproof lifestyle jacket boasts a longer silhouette, ensuring enhanced comfort and coverage. The inclusion of breathable stretch insulation provides optimal technical warmth. Notably, a specialized graphene-lined phone pocket extends your device's battery life even in cold conditions, making this jacket both functional and fashionable.                                                                                                                                                                                                                                                                                                                                                                                                                                                                                                                                                                                                                                                                                                                                                                                                                                                                                                                                                                                                                                                                                                                                                                                                                                                                                                                                                                                                                                                                                                                                                                                    |
| <ul> <li>Features &amp; Benefits</li> <li>Interior graphene lined phone pocket</li> <li>Ergonomic stand up collar with chin guard</li> <li>Detachable hood with one hand adjustment</li> <li>Inner collar with soft fleece</li> <li>KJUS AC-Vent™ Ventilation System</li> <li>Dual purpose chest pocket and ventilation system</li> <li>Soft lined hand pockets</li> </ul>                                                                                                                                                                                                                                                                                                                                                                                                                                                                                                                                                                                                                                                                                                                                                                                                                                                                                                                                                                                                                                                                                                                                                                                                                                                                                                                                                                                                                                                                                                                                                                                                                                       |
| Details<br>Composition: 79% Polyamide, 21% Elastane                                                                                                                                                                                                                                                                                                                                                                                                                                                                                                                                                                                                                                                                                                                                                                                                                                                                                                                                                                                                                                                                                                                                                                                                                                                                                                                                                                                                                                                                                                                                                                                                                                                                                                                                                                                                                                                                                                                                                              |
| Insulation: 100% Polyester (SpheraTEMP + 90g 3DeFX+™)                                                                                                                                                                                                                                                                                                                                                                                                                                                                                                                                                                                                                                                                                                                                                                                                                                                                                                                                                                                                                                                                                                                                                                                                                                                                                                                                                                                                                                                                                                                                                                                                                                                                                                                                                                                                                                                                                                                                                            |
| Size: 46-58 Fit: Regular fit                                                                                                                                                                                                                                                                                                                                                                                                                                                                                                                                                                                                                                                                                                                                                                                                                                                                                                                                                                                                                                                                                                                                                                                                                                                                                                                                                                                                                                                                                                                                                                                                                                                                                                                                                                                                                                                                                                                                                                                     |
| DEFINIZATEV<br>DWR BREATHABLE WATERPROOF AC-VENT"<br>OWR BREATHABLE WATERPROOF<br>AC-VENT"<br>SPORT X+"                                                                                                                                                                                                                                                                                                                                                                                                                                                                                                                                                                                                                                                                                                                                                                                                                                                                                                                                                                                                                                                                                                                                                                                                                                                                                                                                                                                                                                                                                                                                                                                                                                                                                                                                                                                                                                                                                                          |